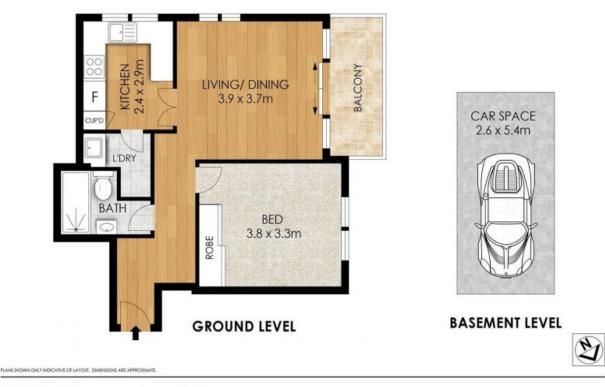

## 10/136 Spencer Road, Cremorne

Plans shown are only indicative of layout. Dimensions are approximate.

Cremorne, NSW 10/136 Spencer Road