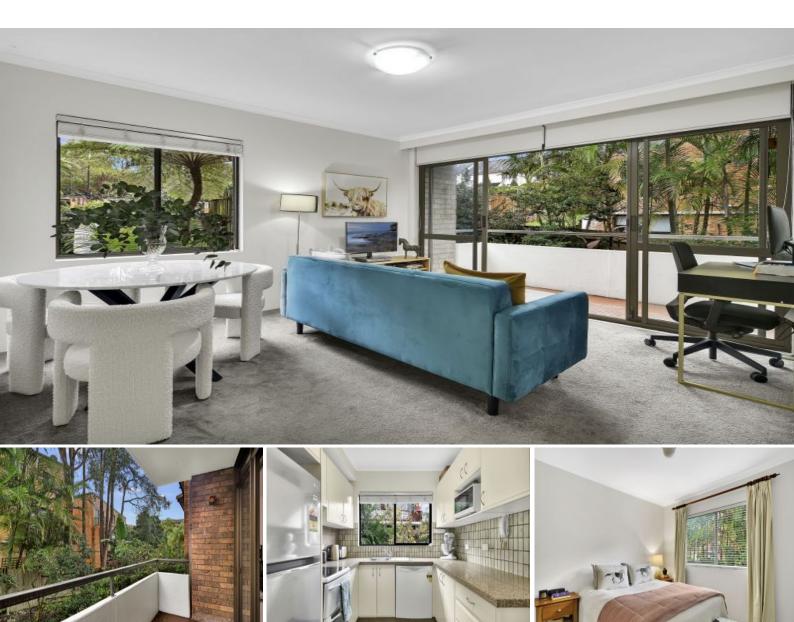

## Tranquil living in a prime location

\*\*\*Application & Deposit received\*\*\*

Brimming with sunshine and presenting stylish and light-filled interiors, this generously proportioned one bedroom apartment is set at the private and quiet rear of a security block. You will enjoy tranquil living with a peaceful leafy outlook from the covered balcony which flows off the open-plan living and dining space. Supremely located only moments to Cremorne Village shopping centre buzzing with restaurants, bars, cafes and amenities including the iconic Orpheum Theatre. Easy access to harbourside parklands, beaches and walkways and for the weekly commute you have a myriad of transport options including express CBD services.

- Open living/dining flows onto a covered balcony
- Modern kitchen with dishwasher and ample storage
- Generous sized bedroom with built-in robe
- Bathroom with extra-large glass shower
- Undercover security car space
- Internal laundry, lock-up storage cage
- Walk to all conveniences incl. shops & transport