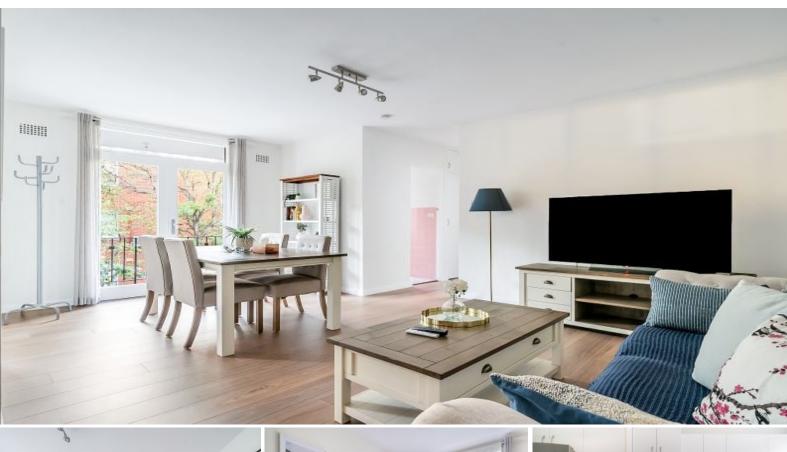

## Fresh, Bright, and Invitingly Spacious | Fully Furnished

Immerse yourself in the vibrant culture of Marrickville, Newtown only a quick 5-minute drive away, drawing in a diverse range of residents.

Embracing its timeless allure with a spacious layout, sleek lines, and ample windows, this fully furnished two-bedroom apartment exudes charm and brightness. Nestled on a serene tree-lined street just moments from Marrickville Park and Oval, this inviting first-floor residence offers easy access to the shopping village and a convenient 6km commute to the CBD, and a short bus commute to the University of Sydney

- Two double bedrooms, main with built-in wardrobe, and a well-kept retro style bathroom.
- Sun-drenched living area adorned with French doors opening to an east-facing balcony.
- Modern updated kitchen equipped with integrated stainless steel appliances.
- Abundance of living and dining space flows onto a Juliette balcony
- Shared laundry on the apartment floor with washer/dryer provided for your own use
- Designated car space, ceiling fans, and floorboard throughout