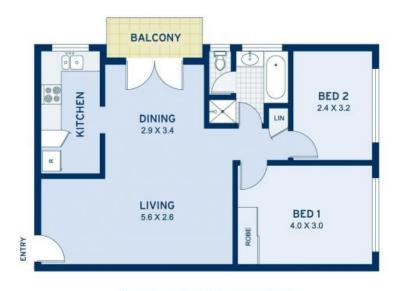

## Fresh, Bright, and Invitingly Spacious | Fully Furnished

Immerse yourself in the vibrant culture of Marrickville, Newtown only a quick 5-minute drive away, drawing in a diverse range of residents.

Embracing its timeless allure with a spacious layout, sleek lines, and ample windows, this fully furnished two-bedroom apartment exudes charm and brightness. Nestled on a serene tree-lined street just moments from Marrickville Park and Oval, this inviting first-floor residence offers easy access to the shopping village and a convenient 6km commute to the CBD, and a short bus commute to the University of Sydney

- Two double bedrooms, main with built-in wardrobe, and a well-kept retro style bathroom.
- Sun-drenched living area adorned with French doors opening to an east-facing balcony.
- Modern updated kitchen equipped with integrated stainless steel appliances.
- Abundance of living and dining space flows onto a Juliette balcony
- Shared laundry on the apartment floor with washer/dryer provided for your own use
- Designated car space, ceiling fans, and floorboard throughout