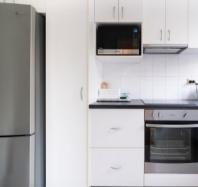

- Two double bedrooms, main with built-in wardrobe, and a well-kept retro style bathroom.
- Sun-drenched living area adorned with French doors opening to an east-facing balcony.
- Modern updated kitchen equipped with integrated stainless steel appliances.
- Abundance of living and dining space flows onto a Juliette balcony
- Shared laundry on the apartment floor with washer/dryer provided for your own use
- Designated car space, ceiling fans, and floorboard throughout