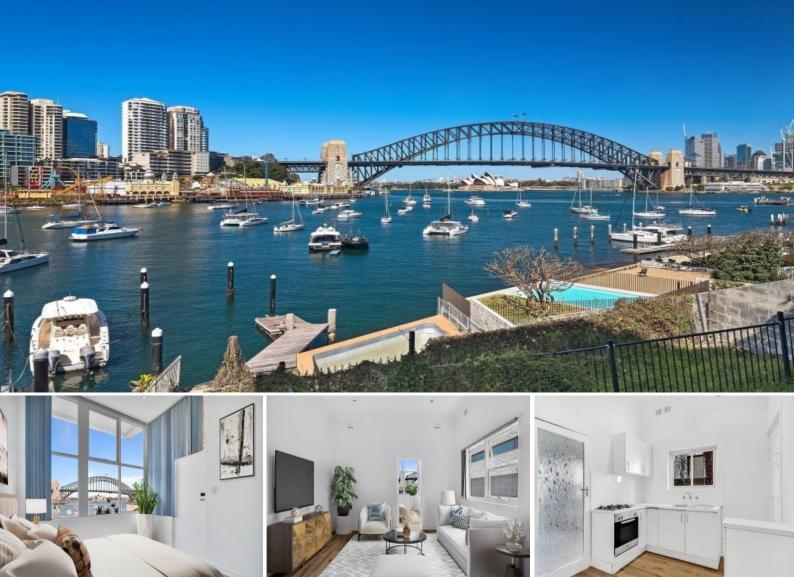

## 4/5 Bay View Street Lavender Bay, NSW

## One bedroom waterfront apartment

Located on the waterfront, directly opposite Sydney Harbour bridge & Luna Park, this one bedroom apartment is a perfect harbourside pad in a serene setting. Minutes walk to ferries, Lavender Bay foreshore boardwalk, Blues Point Road cafes and restaurants and North Sydney CBD and train station.

Features include:

- Generous sized bedroom capturing the mesmerizing views over Harbor Bridge and Luna Park
- Neat kitchen with gas cooking
- Versatile living areas with timber floorboards
- Bathroom with shower and bath
- Communal laundry with an option to bring your own machine
- Pets considered upon application
- Parking permit available subject to council approval