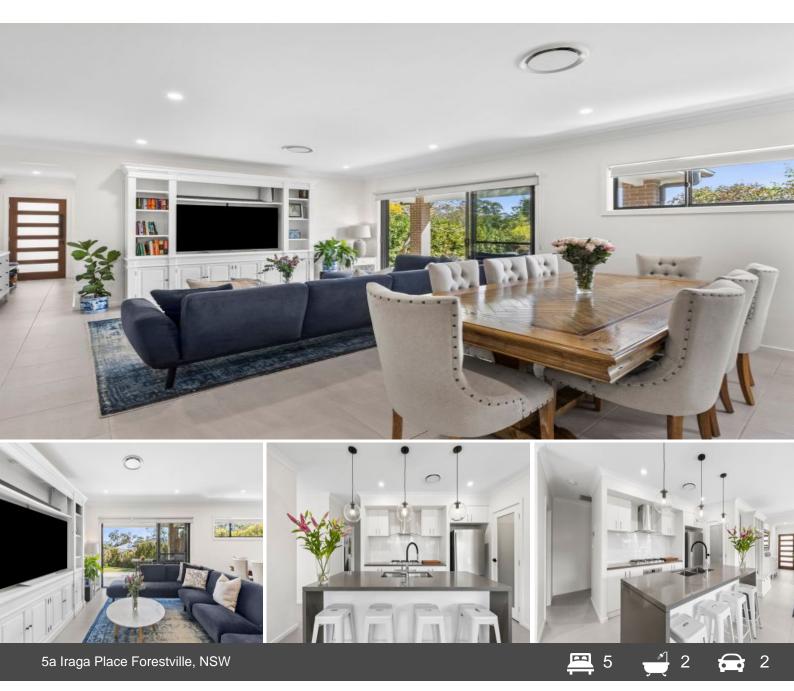

## luxury family home in sought after location

This spectacularly designed home offers new meaning to easy and convenient living, a must to inspect. Featuring four bedrooms with ample space plus 5th bedroom/media room, all with built-ins and the main with a walk in robe.

Perfect for family living the spacious open plan living, dining and kitchen flows seamlessly to the sunny landscaped backyard with a peaceful and private outlook.

## Features include;

- Spacious open plan living and kitchen area with a smooth transition to a large entertaining area and level backyard
- Beautifully designed kitchen with stone benches and Stainless Steel Appliances
- Four/five large bedrooms with built-ins, master with walk in robe and ensuite
- Designer bathrooms main with bath and internal laundry
- Oversized terrace ideal for entertaining
- Tiled living spaces, Ducted air-conditioning
- Internal access to the automatic double lock up garage