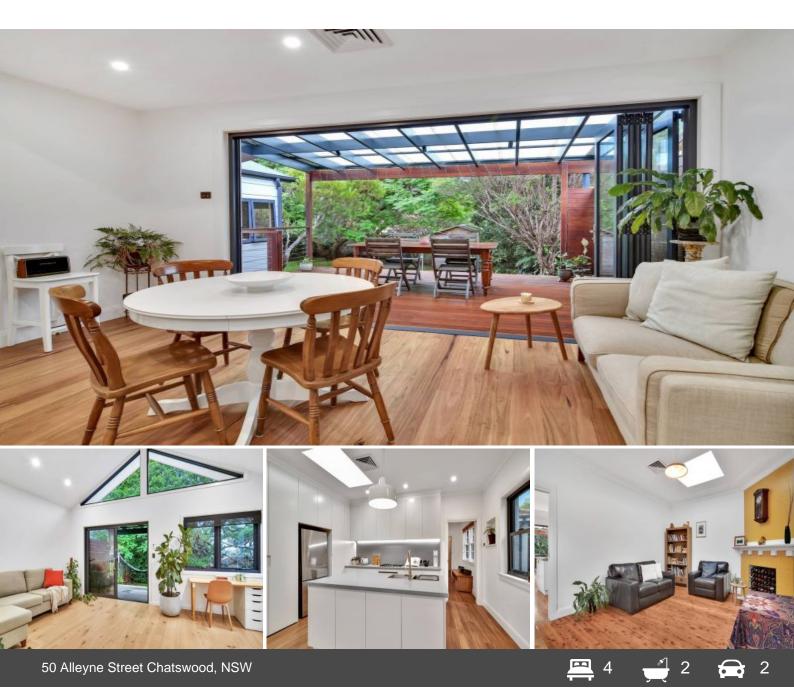

## Lovely family home with separate Granny Flat

Immaculacy presented, this single level solid brick home blends classical design with contemporary finishes to create a distinguished family home. Lovely and quiet yet exceptionally convenient, it's located just one block from High Street shops and transport. Set on a 539 sqm parcel of land, it offers plenty of space and effortless indoor and outdoor flow.

Near new granny flat with master suite comprising ensuite, wardrobe and airy living room opening onto a deck, perfect for work-from-home or guest accommodation

## Other features:

- Modern stunning gas kitchen includes dishwasher and stone island bench
- Casual dining flows onto an alfresco deck overlooking the garden
- Elegant formal lounge room, timber floorboards and high ceilings
- Three double bedrooms all with built-ins
- Updated main bathroom with separate bath and shower
- Skylights, ducted air conditioning, ceiling fans, internal laundry
- Carport plus additional driveway parking