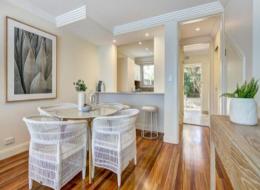

## Features include:

- Modern renovated gas kitchen featuring s/steel appliances including dishwasher.
- North facing open plan living and dining leads onto a front verandah
- Double bedrooms both with built-in wardrobes and ceiling fans
- Stylish bathroom with separate bath & shower plus powder room downstairs
- Large courtyard garden and ample storage throughout
- Internet laundry with dryer provided
- Undercover parking
- Stroll to cafes, restaurants, shops and  $\operatorname{Tunks}$  park
- Moments to express CBD buses.