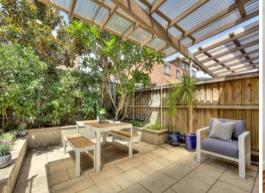

## Features include:

- Modern renovated gas kitchen featuring s/steel appliances including dishwasher.
- North facing open plan living and dining leads onto a front verandah
- Double bedrooms both with built-in wardrobes and ceiling fans
- Stylish bathroom with separate bath & shower plus powder room downstairs
- Large courtyard garden and ample storage throughout
- Internet laundry with dryer provided
- Undercover parking
- Stroll to cafes, restaurants, shops and  $\operatorname{Tunks}$  park
- Moments to express CBD buses.