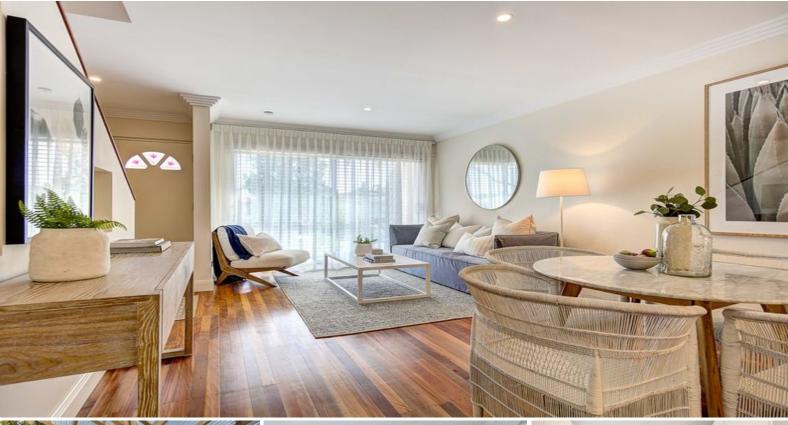

## Modern renovated terrace style townhouse

\*\*\*Application & deposit received\*\*\*

Set in a well maintained complex of 6, this fully renovated terrace style townhouse offers a convenient Cammeray village lifestyle and boasts an exceptional indoor/outdoor floorplan. With its own private entry and superb outdoor entertaining it offers house-like proportions at a convenient location.

## Features include:

- Modern renovated gas kitchen featuring s/steel appliances including dishwasher.
- North facing open plan living and dining leads onto a front verandah
- Double bedrooms both with built-in wardrobes and ceiling fans
- Stylish bathroom with separate bath & shower plus powder room downstairs
- Large courtyard garden and ample storage throughout
- Internet laundry with dryer provided
- Undercover parking
- Stroll to cafes, restaurants, shops and  $\operatorname{Tunks}$  park
- Moments to express CBD buses.