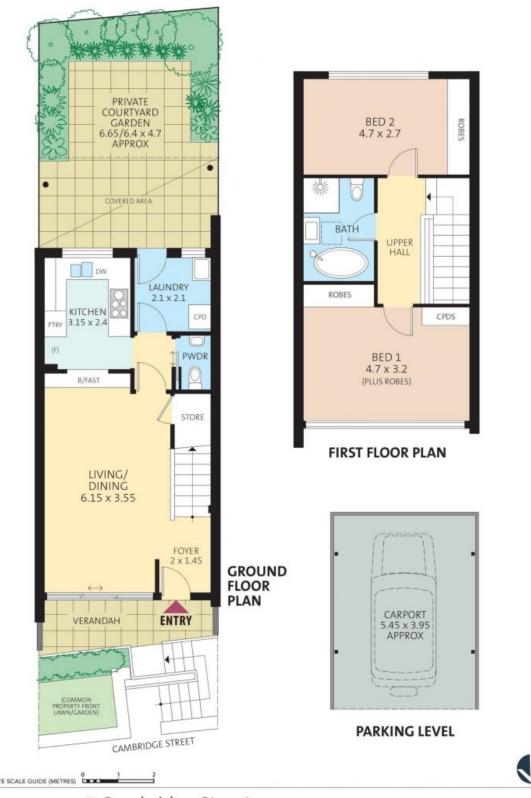

## Modern renovated terrace style townhouse

\*\*\*Application & deposit received\*\*\*

Set in a well maintained complex of 6, this fully renovated terrace style townhouse offers a convenient Cammeray village lifestyle and boasts an exceptional indoor/outdoor floorplan. With its own private entry and superb outdoor entertaining it offers house-like proportions at a convenient location.

## Features include:

- Modern renovated gas kitchen featuring s/steel appliances including dishwasher.
- North facing open plan living and dining leads onto a front verandah
- Double bedrooms both with built-in wardrobes and ceiling fans
- Stylish bathroom with separate bath & shower plus powder room downstairs
- Large courtyard garden and ample storage throughout
- Internet laundry with dryer provided
- Undercover parking
- Stroll to cafes, restaurants, shops and  $\operatorname{Tunks}$  park
- Moments to express CBD buses.

The floor plan is provided to show the layout for marketing purposes only, and must not be relied upon for any other purpose. All dimensions are approximate, and any boundaries shown are approximate indications only.

Plans shown are only indicative of layout. Dimensions are approximate.