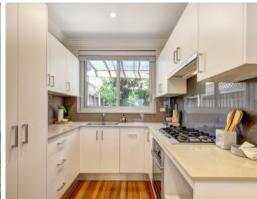

## Features include:

- Modern renovated gas kitchen featuring s/steel appliances including dishwasher.
- North facing open plan living and dining leads onto a front verandah
- Double bedrooms both with built-in wardrobes and ceiling fans
- Stylish bathroom with separate bath & shower plus powder room downstairs
- Large courtyard garden and ample storage throughout
- Internet laundry with dryer provided
- Undercover parking
- Stroll to cafes, restaurants, shops and  $\operatorname{Tunks}$  park
- Moments to express CBD buses.