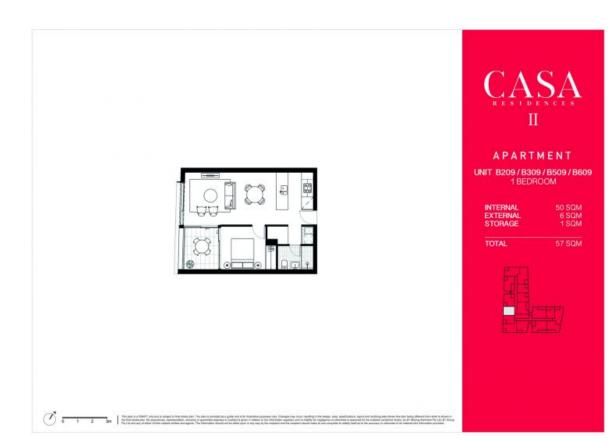

All your lifestyle needs just moments away.

- Approx 700m walk to Erskineville Station
- Approx 750m walk to Sydney Park

Plans shown are only indicative of layout. Dimensions are approximate.