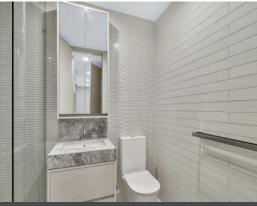

- Seamless indoor to outdoor integration through full-height sliding glass doors
- Covered balcony with access from both living and bedroom
- Spacious bedroom with built in robe
- Timber floor for living room and  $\ensuremath{\mathsf{cosy}}$  carpet for bedroom
- Open gas kitchen offers SMEG appliances and stone benchtop and custom joinery
- Ducted air-conditioning, lift access, storage cage
- Internal laundry with dryer provided