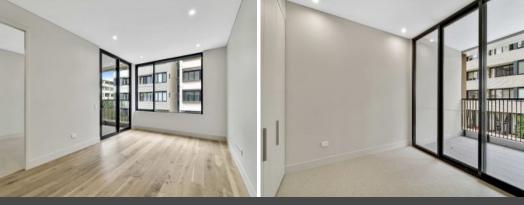

- Seamless indoor to outdoor integration through full-height sliding glass doors
- Covered balcony with access from both living and bedroom
- Spacious bedroom with built in robe
- Timber floor for living room and  $\ensuremath{\mathsf{cosy}}$  carpet for bedroom
- Open gas kitchen offers SMEG appliances and stone benchtop and custom joinery
- Ducted air-conditioning, lift access, storage cage
- Internal laundry with dryer provided