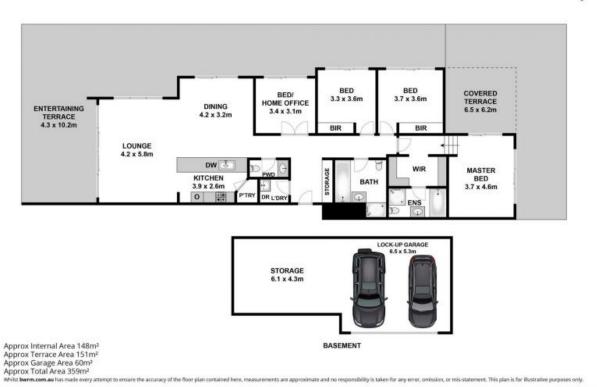

## Sophisticated Penthouse Offering Cosmopolitan

Impressive in both proportion and quality, this luxurious penthouse offers blue ribbon living in a premier location. Wrapped in spectacular terraces with a seamless outdoor flow throughout, this is an exceptional example of sophisticated apartment living on a grand scale. Basking in an ideal North Easterly aspect and nestled moments to Killara and Gordon, train and bus plus schools, local retail, dining and entertainment destinations, the residence delivers connected cosmopolitan living.

- Flowing open living and dining with soaring ceilings
- Expansive wraparound terraces perfect for outdoor dining and entertaining
- Deluxe stone kitchen with 4.5m waterfall benchtop, walk-in pantry and gas
- Three double bedrooms with robes plus 4th bed/home office/ media room
- Stylish master retreat features terrace, walk-in robe and designer ensuite
- Chic hotel style bathrooms with shower and tub, laundry, powder room
- Ducted AC, video intercom, full brick security
- Auto 60sqm lock-up garage with storage in secure car park, lift access
- Pet friendly block with visitor parking and manicured communal gardens