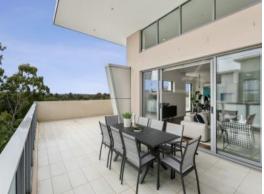

## Sophisticated Penthouse Offering Cosmopolitan

Impressive in both proportion and quality, this luxurious penthouse offers blue ribbon living in a premier location. Wrapped in spectacular terraces with a seamless outdoor flow throughout, this is an exceptional example of sophisticated apartment living on a grand scale. Basking in an ideal North Easterly aspect and nestled moments to Killara and Gordon, train and bus plus schools, local retail, dining and entertainment destinations, the residence delivers connected cosmopolitan living.

- Flowing open living and dining with soaring ceilings
- Expansive wraparound terraces perfect for outdoor dining and entertaining
- Deluxe stone kitchen with 4.5m waterfall benchtop, walk-in pantry and gas
- Three double bedrooms with robes plus 4th bed/home office/ media room
- Stylish master retreat features terrace, walk-in robe and designer ensuite
- Chic hotel style bathrooms with shower and tub, laundry, powder room
- Ducted AC, video intercom, full brick security
- Auto 60sqm lock-up garage with storage in secure car park, lift access
- Pet friendly block with visitor parking and manicured communal gardens