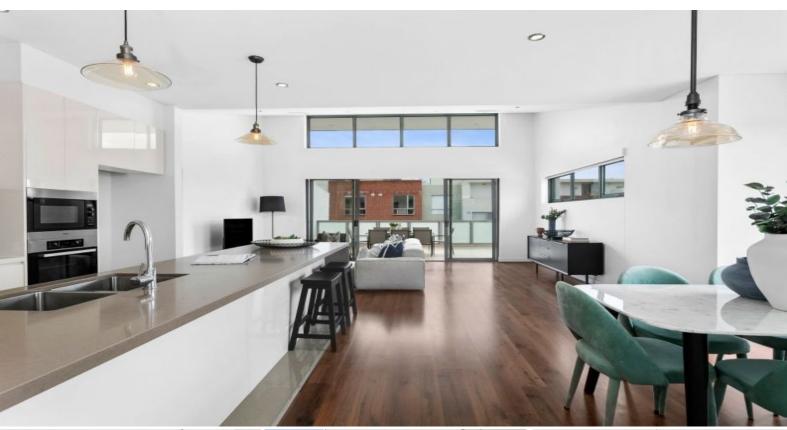

## Sophisticated Penthouse Offering Cosmopolitan

Impressive in both proportion and quality, this luxurious penthouse offers blue ribbon living in a premier location. Wrapped in spectacular terraces with a seamless outdoor flow throughout, this is an exceptional example of sophisticated apartment living on a grand scale. Basking in an ideal North Easterly aspect and nestled moments to Killara and Gordon, train and bus plus schools, local retail, dining and entertainment destinations, the residence delivers connected cosmopolitan living.

- Flowing open living and dining with soaring ceilings
- Expansive wraparound terraces perfect for outdoor dining and entertaining
- Deluxe stone kitchen with 4.5m waterfall benchtop, walk-in pantry and gas
- Three double bedrooms with robes plus 4th bed/home office/ media room
- Stylish master retreat features terrace, walk-in robe and designer ensuite
- Chic hotel style bathrooms with shower and tub, laundry, powder room
- Ducted AC, video intercom, full brick security
- Auto 60sqm lock-up garage with storage in secure car park, lift access
- Pet friendly block with visitor parking and manicured communal gardens