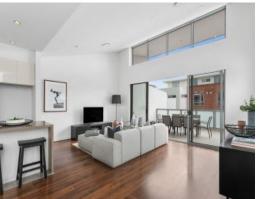

## Sophisticated Penthouse Offering Cosmopolitan

Impressive in both proportion and quality, this luxurious penthouse offers blue ribbon living in a premier location. Wrapped in spectacular terraces with a seamless outdoor flow throughout, this is an exceptional example of sophisticated apartment living on a grand scale. Basking in an ideal North Easterly aspect and nestled moments to Killara and Gordon, train and bus plus schools, local retail, dining and entertainment destinations, the residence delivers connected cosmopolitan living.

- Flowing open living and dining with soaring ceilings
- Expansive wraparound terraces perfect for outdoor dining and entertaining
- Deluxe stone kitchen with 4.5m waterfall benchtop, walk-in pantry and gas
- Three double bedrooms with robes plus 4th bed/home office/ media room
- Stylish master retreat features terrace, walk-in robe and designer ensuite
- Chic hotel style bathrooms with shower and tub, laundry, powder room
- Ducted AC, video intercom, full brick security
- Auto 60sqm lock-up garage with storage in secure car park, lift access
- Pet friendly block with visitor parking and manicured communal gardens