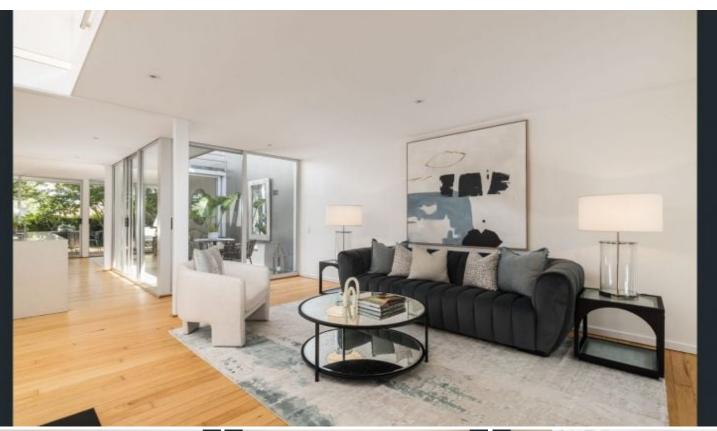

58 Raymond Road Neutral Bay, NSW

Privately tucked away in a quiet, yet highly convenient address, this home has been beautifully renovated throughout with bespoke high end finishes throughout.

Space and style in sought after peaceful street

- Large open plan kitchen with high-end appliances
- Large casual dining/ living flowing to deck with leafy surrounds
- Timber floors and high ceilings throughout with loads of natural light
- Intimate lounge room with ornate fireplace + gas bayonet
- Large master bedroom with designer ensuite and generous robes
- Rear deck with built in bbq, private garden and views to North Sydney
- Off street parking, stroll to bus, ferry and Neutral Bays restaurants/cafes