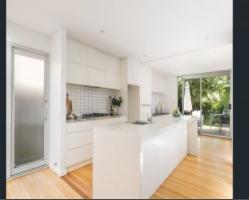

- Large open plan kitchen with high-end appliances
- Large casual dining/ living flowing to deck with leafy surrounds
- Timber floors and high ceilings throughout with loads of natural light
- Intimate lounge room with ornate fireplace + gas bayonet
- Large master bedroom with designer ensuite and generous robes
- Rear deck with built in bbq, private garden and views to North Sydney
- Off street parking, stroll to bus, ferry and Neutral Bays restaurants/cafes