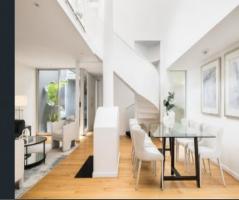

- Large open plan kitchen with high-end appliances
- Large casual dining/ living flowing to deck with leafy surrounds
- Timber floors and high ceilings throughout with loads of natural light
- Intimate lounge room with ornate fireplace + gas bayonet
- Large master bedroom with designer ensuite and generous robes
- Rear deck with built in bbq, private garden and views to North Sydney
- Off street parking, stroll to bus, ferry and Neutral Bays restaurants/cafes