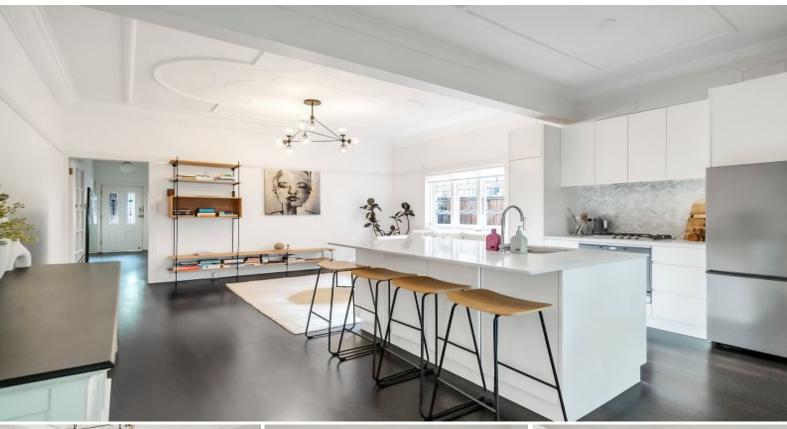

## Beautiful Garden Apartment with Sunroom | Fully Furnished

\*\*\*Application & Deposit received\*\*\*

Hidden away in a secluded cul-de-sac enclave just behind Macpherson St cafes, the oversized one-bedroom plus sunroom apartment offers an incredible sense of peace and privacy just footsteps to the buzz of Charing Cross village. Presented in immaculate condition, tastefully updated with contemporary finishes blends beautiful character features, this Bronte hideaway is an easy walk to the beach and popular cafes and eateries.

- Fully furnished and equipped with quality furniture and furnishings
- Immediately warm and welcoming with an open sense of light and space
- Boutique block of 4, ground floor setting with access to a pretty shared garden
- Light filled open plan living/dining boasts impeccable proportions and seamless flow  $\,$
- Entry hallway, high ornate ceilings and floorboards throughout
- Spacious bedroom with built-in robes, adjacent sunroom ideal for study/home office or nursery
- Stunning renovated gas kitchen with island