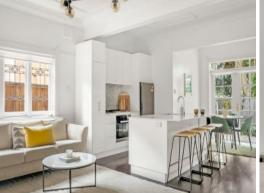

## Beautiful Garden Apartment with Sunroom | Fully Furnished

\*\*\*Application & Deposit received\*\*\*

Hidden away in a secluded cul-de-sac enclave just behind Macpherson St cafes, the oversized one-bedroom plus sunroom apartment offers an incredible sense of peace and privacy just footsteps to the buzz of Charing Cross village. Presented in immaculate condition, tastefully updated with contemporary finishes blends beautiful character features, this Bronte hideaway is an easy walk to the beach and popular cafes and eateries.

- Fully furnished and equipped with quality furniture and furnishings
- Immediately warm and welcoming with an open sense of light and space
- Boutique block of 4, ground floor setting with access to a pretty shared garden
- Light filled open plan living/dining boasts impeccable proportions and seamless flow  $\,$
- Entry hallway, high ornate ceilings and floorboards throughout
- Spacious bedroom with built-in robes, adjacent sunroom ideal for study/home office or nursery
- Stunning renovated gas kitchen with island