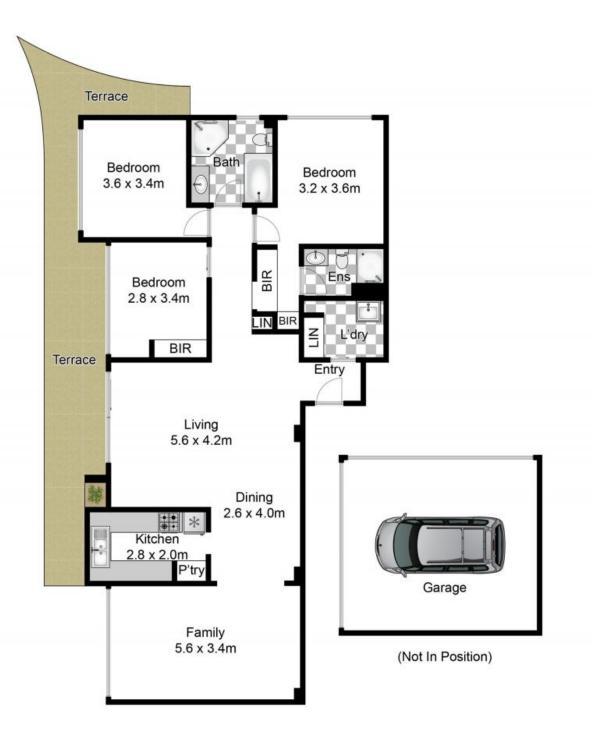

## Enormous Apartment in an Outstanding Location - Walk to Everything

Embodying effortless urban living, this expansive ground floor apartment offers plentiful natural light, a peaceful garden outlook and easy level access. The impressive proportions extend outdoors to the long wraparound balcony flanking the apartment.

## Features include;

- \* Spacious living opens onto the sprawling balcony,
- \* Separate formal dining/additional living
- \* new flooring and paint throughout
- \* Separate refreshed kitchen, internal laundry, secure intercom entry
- \* 3 double bedrooms 2 with robes, king size master with WIR and ensuite
- $^{\ast}$  The family bathroom includes a standalone shower and a bath tub
- \* Lock-up garage, pretty common gardens, quiet yet convenient setting
- \* Moments to a choice of quality public and independent schools

Whilst bwrm.com.au has made every attempt to ensure the accuracy of the floor plan contained here, measurements are approximate and no responsibility is taken for any error, omission, or mis-statement. This plan is for illustrative purposes only.