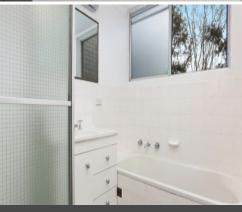

- Large main bedroom with built-in wardrobe
- Sizeable second bedroom?
- Great living area with separate dining/study area leading to outdoors
- Undercover outdoor living flows onto private communal grassed area?
- Deluxe kitchen with plentiful storage, electric cooking and dishwasher
- Bathroom with separate bath and shower
- Separate W/C
- Internal laundry room with dryer
- Plantation shutters in the dining area and main bedroom
- Undercover security car space & Storage