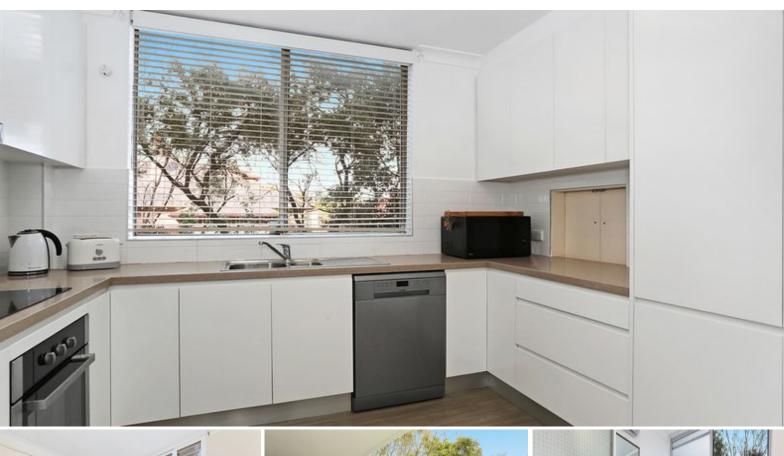

- Large main bedroom with built-in wardrobe
- Sizeable second bedroom?
- Great living area with separate dining/study area leading to outdoors
- Undercover outdoor living flows onto private communal grassed area?
- Deluxe kitchen with plentiful storage, electric cooking and dishwasher
- Bathroom with separate bath and shower
- Separate W/C
- Internal laundry room with dryer
- Plantation shutters in the dining area and main bedroom
- Undercover security car space & Storage