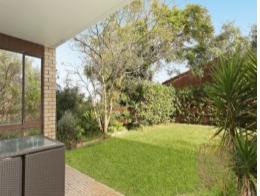

- Large main bedroom with built-in wardrobe
- Sizeable second bedroom?
- Great living area with separate dining/study area leading to outdoors
- Undercover outdoor living flows onto private communal grassed area?
- Deluxe kitchen with plentiful storage, electric cooking and dishwasher
- Bathroom with separate bath and shower
- Separate W/C
- Internal laundry room with dryer
- Plantation shutters in the dining area and main bedroom
- Undercover security car space & Storage