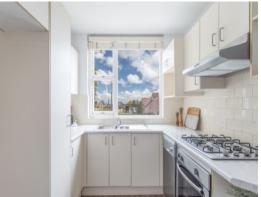

- Easy access first floor, undercover parking, security block of 15
- Spacious light filled living and dining flows to undercover balcony
- Good-sized balcony enjoys pleasant vistas of the bridge and CBD
- Gas kitchen with dishwasher ample storage and Harbour bridge views
- Both bedrooms with built-in robes
- Renovated bathroom with shower over bath
- Shared laundry on the same floor available