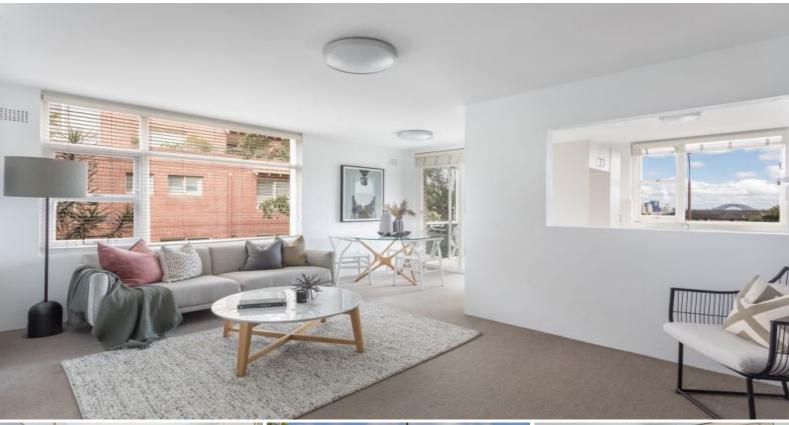

## Superb location with Harbour Bridge and city skyline views

\*\*\* Application & Deposit received\*\*\*

Stylishly presented and elevated on the first floor of the security block 'Gowan Lea', this light and airy apartment effortlessly embraces a village lifestyle whilst capturing views across the CBD and Harbour Bridge. The location is highly sought after with easy access to Balmoral beach, cafes, parks as well as Taronga Zoo ferry wharf.

- Easy access first floor, undercover parking, security block of 15
- Spacious light filled living and dining flows to undercover balcony
- Good-sized balcony enjoys pleasant vistas of the bridge and CBD
- Gas kitchen with dishwasher ample storage and Harbour bridge views
- Both bedrooms with built-in robes
- Renovated bathroom with shower over bath
- Shared laundry on the same floor available