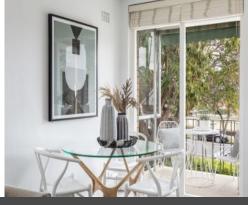

- Easy access first floor, undercover parking, security block of 15
- Spacious light filled living and dining flows to undercover balcony
- Good-sized balcony enjoys pleasant vistas of the bridge and CBD
- Gas kitchen with dishwasher ample storage and Harbour bridge views
- Both bedrooms with built-in robes
- Renovated bathroom with shower over bath
- Shared laundry on the same floor available