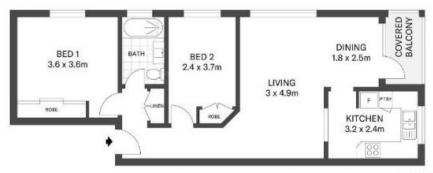

## Superb location with Harbour Bridge and city skyline views

\*\*\* Application & Deposit received\*\*\*

Stylishly presented and elevated on the first floor of the security block 'Gowan Lea', this light and airy apartment effortlessly embraces a village lifestyle whilst capturing views across the CBD and Harbour Bridge. The location is highly sought after with easy access to Balmoral beach, cafes, parks as well as Taronga Zoo ferry wharf.

- Easy access first floor, undercover parking, security block of 15
- Spacious light filled living and dining flows to undercover balcony
- Good-sized balcony enjoys pleasant vistas of the bridge and CBD
- Gas kitchen with dishwasher ample storage and Harbour bridge views
- Both bedrooms with built-in robes
- Renovated bathroom with shower over bath
- Shared laundry on the same floor available

Plans shown are only indicative of layout. Dimensions are approximate.