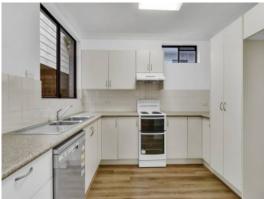

## Spacious Townhouse in sought after location

Situated in a handy, quiet and well maintained complex with leafy surrounds, is this a super sized 2 bedroom townhome. Features include;

- Large lounge leading onto a sunny front courtyard
- Separate dining area off kitchen
- Large modern kitchen with dishwasher & electric cooking
- Two double bedrooms, built ins and main
- Modern main bathroom with separate bath, shower & W/C
- A/C in living room
- Boards in living & carpet in bedrooms
- Generous undercover carport, with tandem ability for 2 small cars
- -Close to Transport, Easy Access to Epping Rd via pedestrian access at end of street for Bus into City
- -Close to Lane Cove Shops, Macquarie and Chatswood Shopping Centres
- -Quick Stroll to shops and local public school