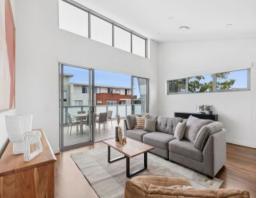

## Sophisticated Penthouse Offering Cosmopolitan Ease

Impressive in both proportion and quality, this luxurious penthouse offers blue ribbon living in a premier location. Wrapped in spectacular terraces with a seamless outdoor flow throughout, this is an exceptional example of sophisticated apartment living on a grand scale. Basking in an ideal North Easterly aspect and nestled moments to Killara and Gordon, train and bus plus schools, local retail, dining and entertainment destinations, the residence delivers connected cosmopolitan living.

- Flowing open living and dining with soaring ceilings, huge 359sqm on title
- Expansive wraparound terraces perfect for outdoor dining and entertaining
- Deluxe stone kitchen with 4.5m waterfall benchtop, walk-in pantry and gas
- Three double bedrooms with robes plus 4th bed/home office/ media room
- Stylish master retreat features terrace, walk-in robe and designer ensuite
- Chic hotel style bathrooms with shower and tub, laundry, powder room  $% \left( 1\right) =\left( 1\right) \left( 1\right) \left($
- Ducted AC, video intercom, full brick security complex completed in 2012
- Auto 60sqm lock-up garage with storage in secure car park, lift access
- Pet friendly block with visitor parking and manicured communal gardens