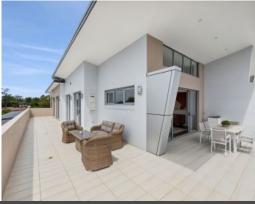

## Sophisticated Penthouse Offering Cosmopolitan Ease

Impressive in both proportion and quality, this luxurious penthouse offers blue ribbon living in a premier location. Wrapped in spectacular terraces with a seamless outdoor flow throughout, this is an exceptional example of sophisticated apartment living on a grand scale. Basking in an ideal North Easterly aspect and nestled moments to Killara and Gordon, train and bus plus schools, local retail, dining and entertainment destinations, the residence delivers connected cosmopolitan living.

- Flowing open living and dining with soaring ceilings, huge 359sqm on title
- Expansive wraparound terraces perfect for outdoor dining and entertaining
- Deluxe stone kitchen with 4.5m waterfall benchtop, walk-in pantry and gas
- Three double bedrooms with robes plus 4th bed/home office/ media room
- Stylish master retreat features terrace, walk-in robe and designer ensuite
- Chic hotel style bathrooms with shower and tub, laundry, powder room  $% \left( 1\right) =\left( 1\right) \left( 1\right) \left($
- Ducted AC, video intercom, full brick security complex completed in 2012
- Auto 60sqm lock-up garage with storage in secure car park, lift access
- Pet friendly block with visitor parking and manicured communal gardens