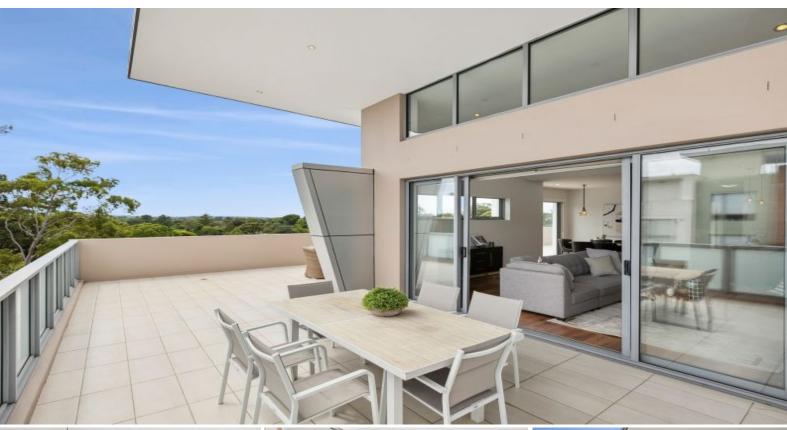

## Sophisticated Penthouse Offering Cosmopolitan Ease

Impressive in both proportion and quality, this luxurious penthouse offers blue ribbon living in a premier location. Wrapped in spectacular terraces with a seamless outdoor flow throughout, this is an exceptional example of sophisticated apartment living on a grand scale. Basking in an ideal North Easterly aspect and nestled moments to Killara and Gordon, train and bus plus schools, local retail, dining and entertainment destinations, the residence delivers connected cosmopolitan living.

- Flowing open living and dining with soaring ceilings, huge 359sqm on title
- Expansive wraparound terraces perfect for outdoor dining and entertaining
- Deluxe stone kitchen with 4.5m waterfall benchtop, walk-in pantry and gas
- Three double bedrooms with robes plus 4th bed/home office/ media room
- Stylish master retreat features terrace, walk-in robe and designer ensuite
- Chic hotel style bathrooms with shower and tub, laundry, powder room  $% \left( 1\right) =\left( 1\right) \left( 1\right) \left($
- Ducted AC, video intercom, full brick security complex completed in 2012
- Auto 60sqm lock-up garage with storage in secure car park, lift access
- Pet friendly block with visitor parking and manicured communal gardens