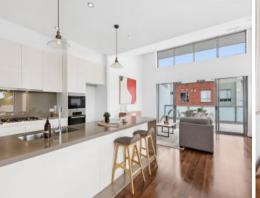

- Flowing open living and dining with soaring ceilings, huge 359sqm on title
- Expansive wraparound terraces perfect for outdoor dining and entertaining
- Deluxe stone kitchen with 4.5m waterfall benchtop, walk-in pantry and gas
- Three double bedrooms with robes plus 4th bed/home office/ media room
- Stylish master retreat features terrace, walk-in robe and designer ensuite
- Chic hotel style bathrooms with shower and tub, laundry, powder room  $% \left( 1\right) =\left( 1\right) \left( 1\right) \left($
- Ducted AC, video intercom, full brick security complex completed in 2012
- Auto 60sqm lock-up garage with storage in secure car park, lift access
- Pet friendly block with visitor parking and manicured communal gardens