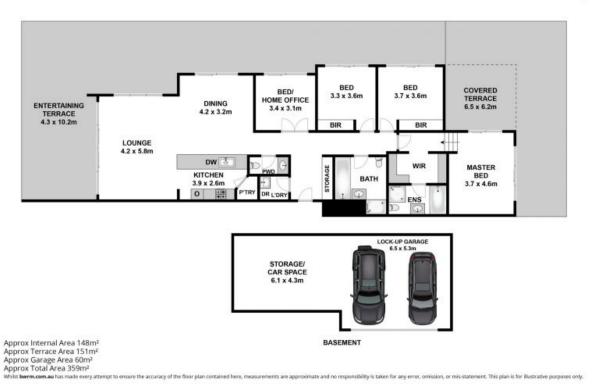

- Flowing open living and dining with soaring ceilings, huge 359sqm on title
- Expansive wraparound terraces perfect for outdoor dining and entertaining
- Deluxe stone kitchen with 4.5m waterfall benchtop, walk-in pantry and gas
- Three double bedrooms with robes plus 4th bed/home office/ media room
- Stylish master retreat features terrace, walk-in robe and designer ensuite
- Chic hotel style bathrooms with shower and tub, laundry, powder room  $% \left( 1\right) =\left( 1\right) \left( 1\right) \left($
- Ducted AC, video intercom, full brick security complex completed in 2012
- Auto 60sqm lock-up garage with storage in secure car park, lift access
- Pet friendly block with visitor parking and manicured communal gardens