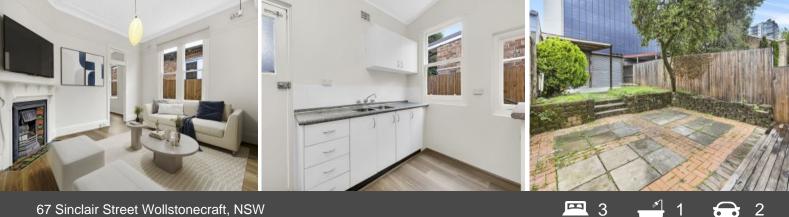

## Walk to the Heart of Crows Nest

Situated on the high side of the street this charming elevated 3 bedroom home is superbly located within an easy walk to Crows Nest & North Sydney. Period features and its superb location make this home a must to view.

Features include;

- 3 spacious bedrooms, master with A/C
- Neat & Tidy bathroom + Rear WC
- Separate Lounge & dining rooms
- Freshly painted & New Flooring and Carpet throughout
- High Ceilings, picture rails and decorative fireplaces
- Air conditioning in living & master bed
- Double Lock up carport, rear lane access
- Rear Garden and entertaining area directly off kitchen
- Walking distance to Crows Nest & North Sydney transport and facilities
- Within the catchment for North Sydney Demonstration School
- Pets considered on application