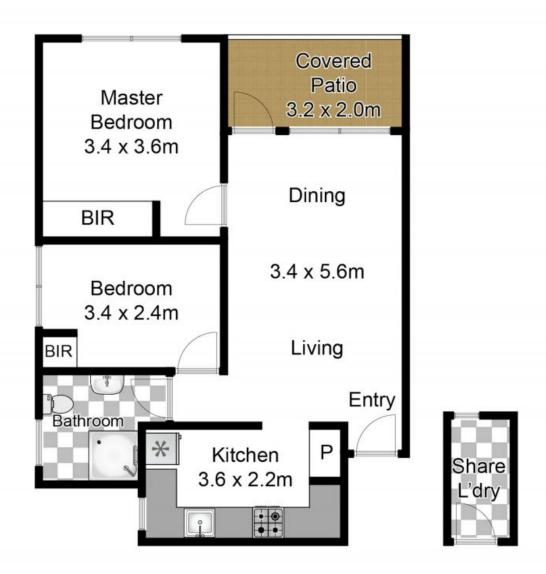

Approx Apartment Area 63m<sup>2</sup> Approx Strata Levies \$895.15pq Approx Council Rates \$338.00pq Approx Water Rates \$171.41pq

Whilst bwrm.com.au has made every attempt to ensure the accuracy of the floor plan contained here, measurements are approximate and no responsibility is taken for any error, omission, or mis-statement. This plan is for illustrative purposes only.