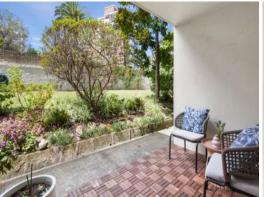

Bright interiors framed in floor to ceiling glass flowing outdoors Covered entertainer's terrace opens to pretty common gardens Sleek stone kitchen with gas cooking, access to a share laundry Double bedrooms include built-in robes, fully tiled bathroom 350m to the ferry, 120m to the bus, 1.5km to Mosman village Ample street parking with a council car park located close by Walk to Curaghbeena Point, local parks, cafes, Mosman Rowers