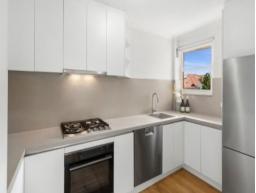

Bright interiors framed in floor to ceiling glass flowing outdoors Covered entertainer's terrace opens to pretty common gardens Sleek stone kitchen with gas cooking, access to a share laundry Double bedrooms include built-in robes, fully tiled bathroom 350m to the ferry, 120m to the bus, 1.5km to Mosman village Ample street parking with a council car park located close by Walk to Curaghbeena Point, local parks, cafes, Mosman Rowers