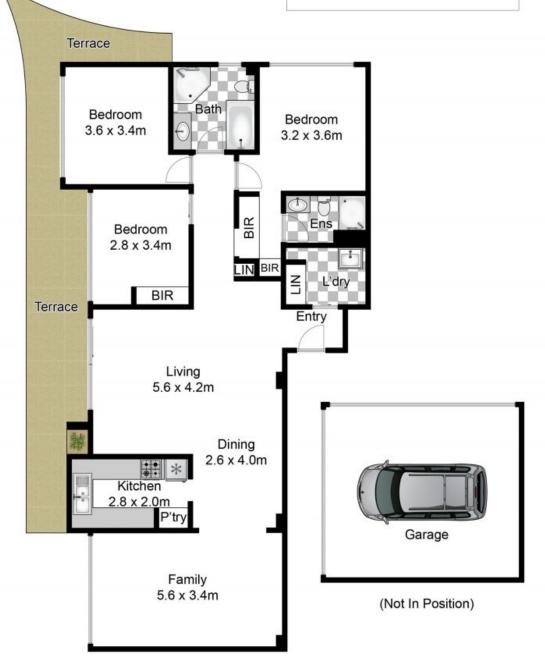

Spacious living opens onto the sprawling balcony, formal dining room Generous 168sqm on title approx., new flooring and paint throughout Separate refreshed kitchen, internal laundry, secure intercom entry 3 double bedrooms 2 with robes, king size master with WIR and ensuite The family bathroom includes a standalone shower and a bath tub Lock-up garage, pretty common gardens, quiet yet convenient setting Moments to a choice of quality public and independent schools Walk to Chatswood Oval, retail, dining and entertainment destinations

## **Contact Agent**

Contact: Dee Uther

0427 689 139 Cyndia Sun 0435 872 554 Apartment

 Type:
 Apartment

 Sold Date:
 02/03/2024

 Council Rates:
 \$377.00 p/q

 Water Rates:
 \$180.38 p/q

Int: 122m² approx Balcony: 27m² approx

Strata Levies Approx: \$1626.95pq Council Rates Approx: \$377.00 pq Water Rates Approx: \$180.38 pq

Whilst bwrm.com.au has made every attempt to ensure the accuracy of the floor plan contained here, measurements are approximate and no responsibility is taken for any error, omission, or mis-statement. This plan is for illustrative purposes only.