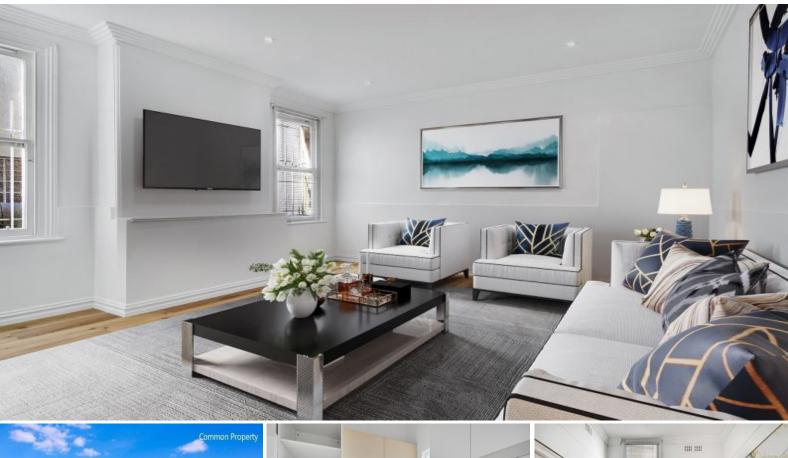

## Two bedroom apartment in a waterfront boutique block

Situated in a boutique block of 6, this two bedroom apartment has recently undergone a cosmetic update including fresh paint and new oak timber floating floors. Generously proportioned with update throughout, its interiors are tastefully schemed with timber floors and neutral tones. Directly opposite Sydney Harbour Bridge & Luna Park, just a short stroll to vibrant Blues Point Road cafes and restaurants and a brief walk to North Sydney CBD and train station.

Features include:

- Modern gas kitchen and renovated bathroom
- Generous sized bedrooms
- Living/dining off the kitchen
- Communal laundry with an option to bring your own machine
- High ceilings
- Parking permit available STCA