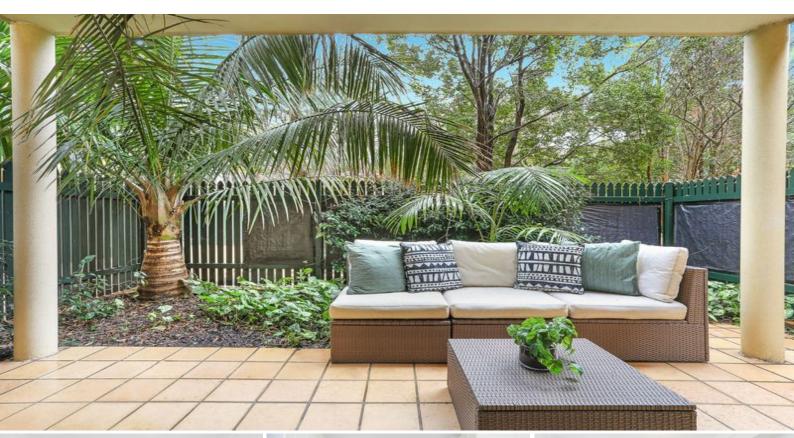

## Spacious Garden Apartment - Pet Friendly

Generous sized & secure 2 bedroom garden apartment in a super convenient location! Walking distance to Crows Nest, Cammeray, Neutral Bay & North Sydney CBD, shops, local cafes and express city transport This property is a must to inspect.

## Features include:

- 2 spacious bedrooms, both with built-in robes?
- Full bathroom with separate?bath and shower
- Modern Kitchen with Gas cooking & Dishwasher
- Open Living and Dining flowing onto a private rear courtyard
- North Facing Front Courtyard with direct access from main bedroom
- Internal Laundry & a good sized Lock up Garage?
- Pets considered on application