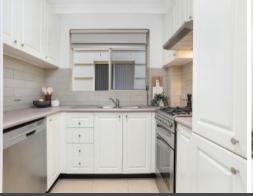

## Features include:

- 2 spacious bedrooms, both with built-in robes?
- Full bathroom with separate?bath and shower
- Modern Kitchen with Gas cooking & Dishwasher
- Open Living and Dining flowing onto a private rear courtyard
- North Facing Front Courtyard with direct access from main bedroom
- Internal Laundry & a good sized Lock up Garage?
- Pets considered on application