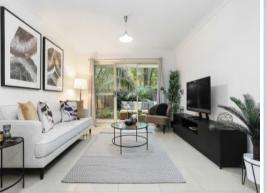

## Features include:

- 2 spacious bedrooms, both with built-in robes?
- Full bathroom with separate?bath and shower
- Modern Kitchen with Gas cooking & Dishwasher
- Open Living and Dining flowing onto a private rear courtyard
- North Facing Front Courtyard with direct access from main bedroom
- Internal Laundry & a good sized Lock up Garage?
- Pets considered on application