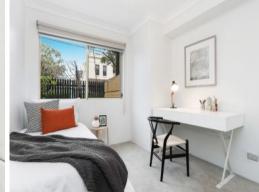

## Features include:

- 2 spacious bedrooms, both with built-in robes?
- Full bathroom with separate?bath and shower
- Modern Kitchen with Gas cooking & Dishwasher
- Open Living and Dining flowing onto a private rear courtyard
- North Facing Front Courtyard with direct access from main bedroom
- Internal Laundry & a good sized Lock up Garage?
- Pets considered on application