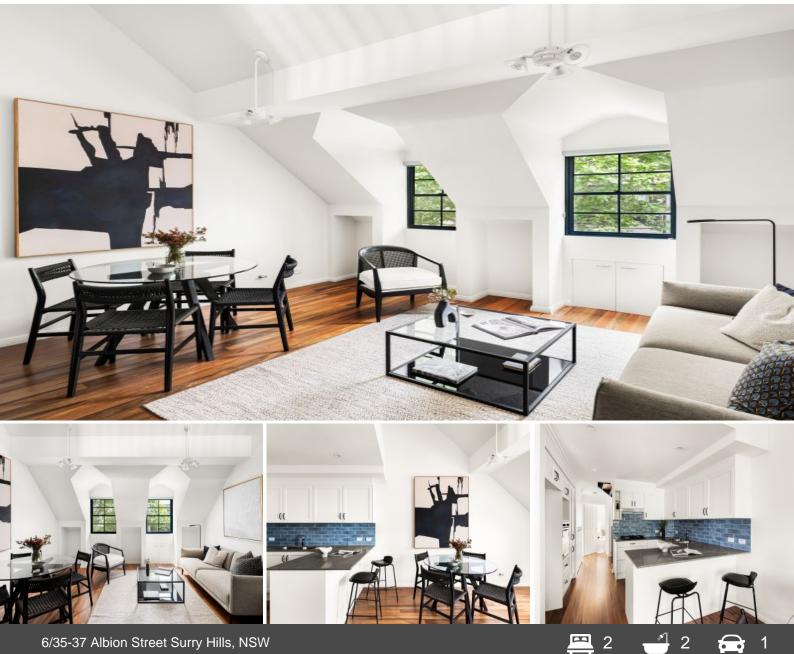

## Inner city sanctuary with rooftop terrace and secure parking

Moments to key destinations including Central station, Prince Alfred Park, Crown and Oxford Streets, Haymarket and the CBD, this split-level secure apartment is a rare offering of space and style in a walk-to-everything location. It enjoys a north facing aspect on the top floor in a boutique secure block of only six and features newly completed renovations, a sun drenched roof terrace at the rear and lock-up garage with remote access. Low maintenance living with urban appeal and exceptional convenience.

- Only two apartments on each level and one common wall
- Open living and dining incorporates new designer kitchen
- Two beds with built-ins, mezzanine-style main has ensuite
- Updated bathroom incl. bath, European laundry w/ dryer
- Spacious entertainers' roof terrace off the main bedroom
- Lock Up Garage
- Pets considered on application and approved by strata