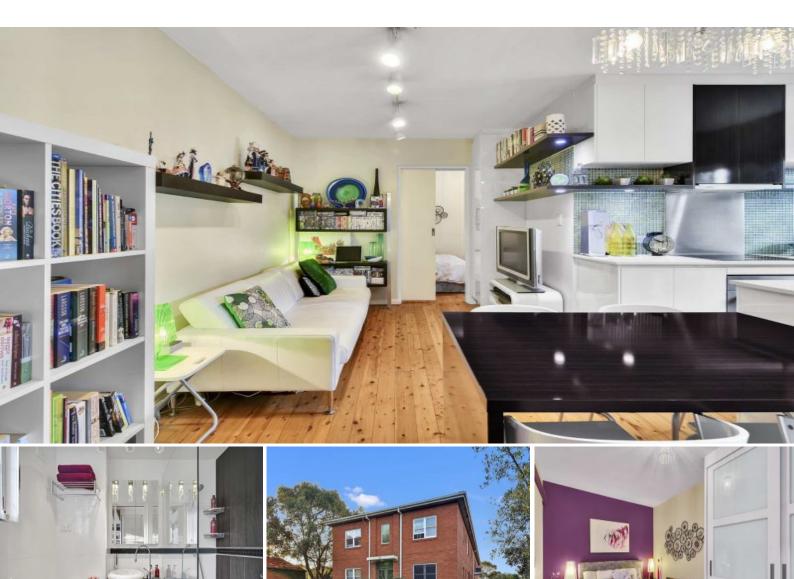

## Fully renovated apartment in prized location

Positioned on the first floor of a boutique block of only 12, this one bedroom apartment offers a modern living in a peaceful and convenient position. Enjoy a pleasant leafy stroll to Cammeray Golf Club, Primrose Park and popular Neutral Bay eateries, along with easy access to Cremorne Junction and Hayden Orpheum Theatre.

## Features:

- Modern designer kitchen with Induction cooktop and stone bench top
- Timber floor throughout
- Generous sized bedroom with floor to ceiling built-ins
- Stylish bathroom, internal laundry with washer/dryer provided
- R/c air conditioning, undercover car space
- Covered balcony
- Rapid city access with direct CBD buses just a short stroll away