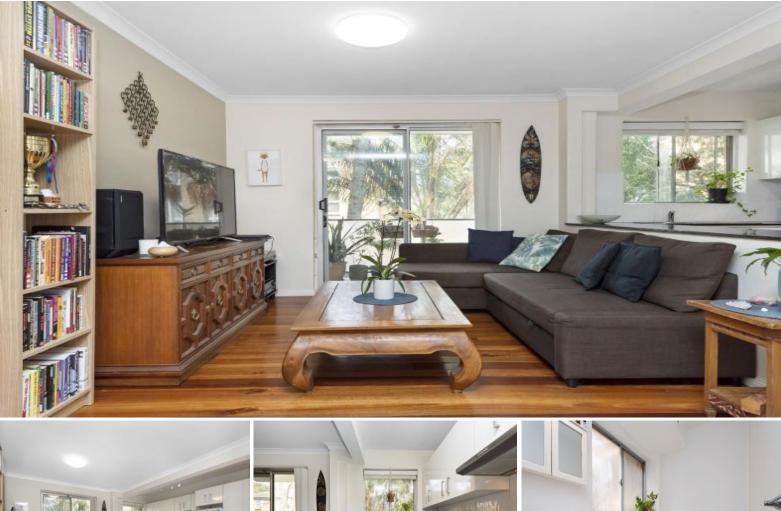

## Modern apartment Situated Between Narrabeen Lake and Beach

Sit on the balcony whilst relaxing and enjoying the leafy outlook, and lake glimpses after enjoying a day on the lake or at the beach.

Stroll only 100 metres to Narrabeen Lake, beach and shopping village On the bus route to various destinations and close to schools.

- Two bedrooms, main with robe
- Spacious full bathroom
- Open plan living with modern stone kitchen and dishwasher
- Separate internal laundry for added space and storage
- Lock up garage
- Close to Schools
- Close to Shops
- Close to Transport
- Pool