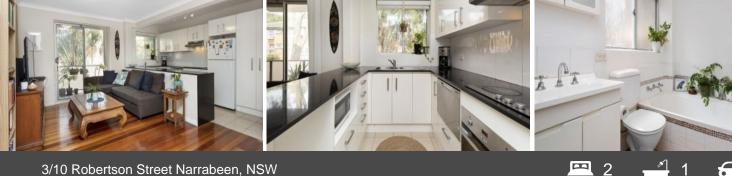

## 3/10 Robertson Street Narrabeen, NSW

- Two bedrooms, main with robe
- Spacious full bathroom
- Open plan living with modern stone kitchen and dishwasher
- Separate internal laundry for added space and storage
- Lock up garage
- Close to Schools
- Close to Shops
- Close to Transport
- Pool