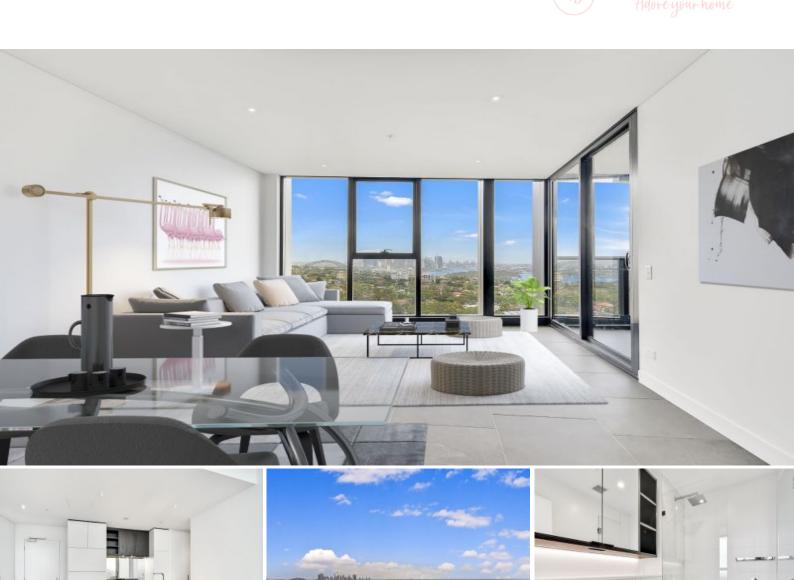

## Luxurious 2 Bed apartment, Panoramic views from every room

Located on level 22 of St Leonards' landmark building, "Embassy Tower", this elegant and contemporary 2 bedroom apartment offers a refined metropolitan living with spectacular views to the city skyline, the Harbour, and Sydney Harbour Bridge. Positioned amidst leafy tree-lined streets, this luxurious apartment offers a rare combination of tranquility and convenience, a stones throw away from the metropolitan buzz of the Forum and St Leonard's station.

- Floor-to-ceiling glazing draws incredible views and natural light throughout

- Open gas kitchen offers quality Miele appliances and luxury finishes including smartstone bench, quality polyurethane and Oak- look cabinetry and mirrored splashbacks

- Generous sized bedrooms with built-ins, main with ensuite
- Italian stone-look tiled floors in living area and lush carpet in bedrooms
- Internal laundry with dryer and washing machine,
- Ducted air conditioning, security building, lift access
- Secure car space plus storage cage
- Pet friendly and considered on application