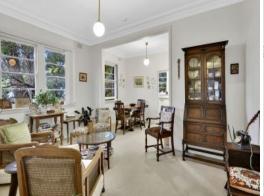

## Features include

- Spacious living area with separate dining
- Two double size bedrooms
- Sunroom off main bedroom
- Gas kitchen with great storage
- Bathroom with separate bath and shower
- Well maintained with beautiful art deco features throughout
- Buses are at the doorstep, St Leonards park and North Sydney Oval are just across the road