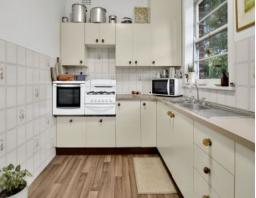

## Features include

- Spacious living area with separate dining
- Two double size bedrooms
- Sunroom off main bedroom
- Gas kitchen with great storage
- Bathroom with separate bath and shower
- Well maintained with beautiful art deco features throughout
- Buses are at the doorstep, St Leonards park and North Sydney Oval are just across the road