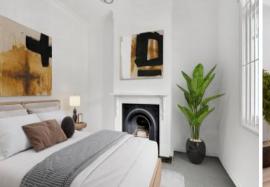

- Two double bedrooms one with built-in wardrobe, main with ornamental fireplace.
- Modern kitchen with stainless steel appliances including dishwasher.
- Fully tiled bathroom with separate bath & shower & laundry
- Large free-flowing open living with separate dining area
- Sun drenched rear courtyard perfect for entertaining friends and family.
- Lock-up off-street parking for one.
- Short walk to Leichhardt North Light Rail, Norton Street restaurants, cafes and nightlife
- Moments to parks, schools, day care, buses and city trains
- Pets considered on application