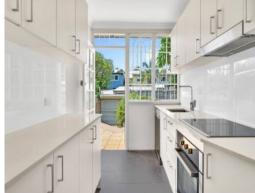

- Two double bedrooms one with built-in wardrobe, main with ornamental fireplace.
- Modern kitchen with stainless steel appliances including dishwasher.
- Fully tiled bathroom with separate bath & shower & laundry
- Large free-flowing open living with separate dining area
- Sun drenched rear courtyard perfect for entertaining friends and family.
- Lock-up off-street parking for one.
- Short walk to Leichhardt North Light Rail, Norton Street restaurants, cafes and nightlife
- Moments to parks, schools, day care, buses and city trains
- Pets considered on application