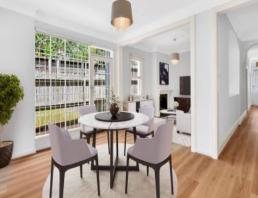

- Two double bedrooms one with built-in wardrobe, main with ornamental fireplace.
- Modern kitchen with stainless steel appliances including dishwasher.
- Fully tiled bathroom with separate bath & shower & laundry
- Large free-flowing open living with separate dining area
- Sun drenched rear courtyard perfect for entertaining friends and family.
- Lock-up off-street parking for one.
- Short walk to Leichhardt North Light Rail, Norton Street restaurants, cafes and nightlife
- Moments to parks, schools, day care, buses and city trains
- Pets considered on application