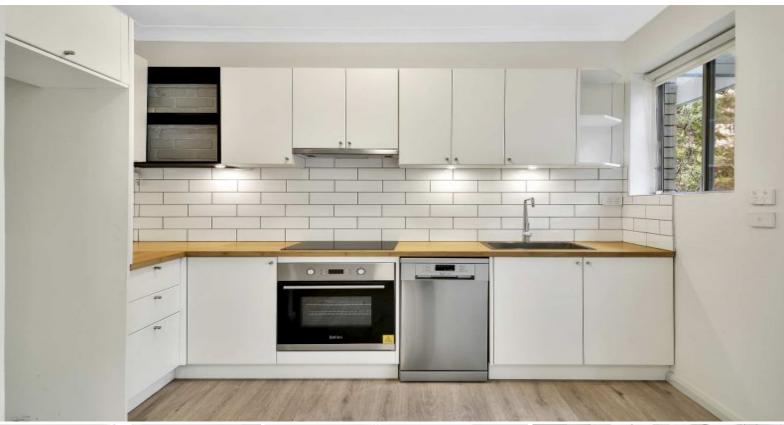

- Modern renovated kitchen with electric cooking and dishwasher
- Lounge/dining leading to a sunny, private balcony
- Laminate flooring throughout
- Generous sized bedroom with built in
- Modern bathroom, separate toilet & laundry facilities
- Undercover car space, lock up storage, A/C in living
- -- Pets considered on application