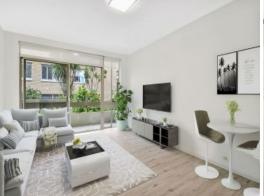

- Modern renovated kitchen with electric cooking and dishwasher
- Lounge/dining leading to a sunny, private balcony
- Laminate flooring throughout
- Generous sized bedroom with built in
- Modern bathroom, separate toilet & laundry facilities
- Undercover car space, lock up storage, A/C in living
- -- Pets considered on application