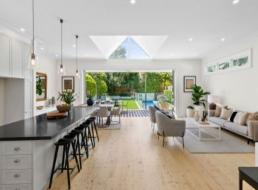

## Sophisticated Family Haven in a Premier Position

Captivating street appeal, a level block and sparkling swimming pool combine with an exceptional renovation to create this designer family sanctuary. A stylish blend of classic elements cleverly updated to deliver modern versatility and entertaining ease, this stunning home offers expansive living over two levels. In a popular location, it's a standout for everyday convenience moments to vibrant Mosman and Cremorne, respected schools and public transport.

- Formal and informal living areas, sought after North to rear aspect
- Lovely open rear of the home with vaulted ceilings flows outdoors
- Contemporary gas kitchen features double oven and island bench
- Vergola covered outdoor entertaining, 517sqm block approximately
- Five double bedrooms, B'ins, two ensuite baths, large family bathroom
  Sunny garden with level lawn and heated pool, single car space
- Statement pitched ceilings, picture rails and original fireplaces
- Walk-in pantry and wine cellar, internal laundry, air-conditioning
- Attic storage, built-in robes, 1km to the heart of Mosman village
- Moments to the Orpheum Cinema, shops, cafes and bus stop
- Pets considered on application