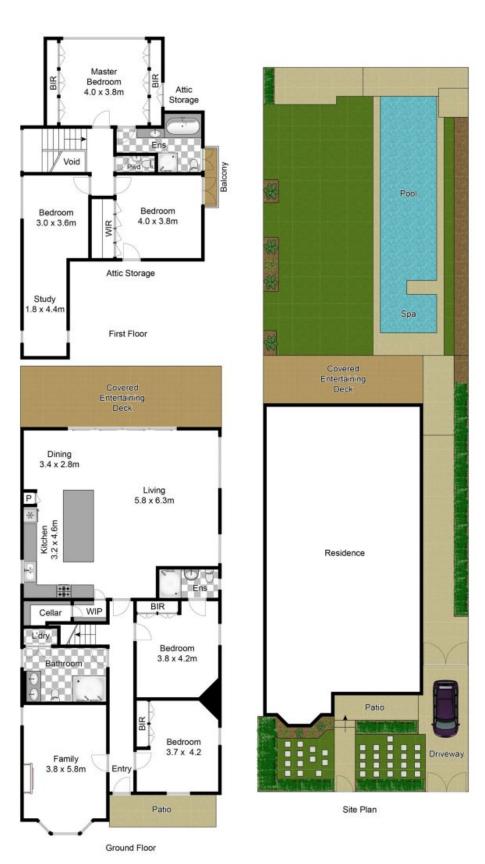

- Formal and informal living areas, sought after North to rear aspect
- Lovely open rear of the home with vaulted ceilings flows outdoors
- Contemporary gas kitchen features double oven and island bench
- Vergola covered outdoor entertaining, 517sqm block approximately
- Five double bedrooms, B'ins, two ensuite baths, large family bathroom
  Sunny garden with level lawn and heated pool, single car space
- Statement pitched ceilings, picture rails and original fireplaces
- Walk-in pantry and wine cellar, internal laundry, air-conditioning
- Attic storage, built-in robes, 1km to the heart of Mosman village
- Moments to the Orpheum Cinema, shops, cafes and bus stop
- Pets considered on application