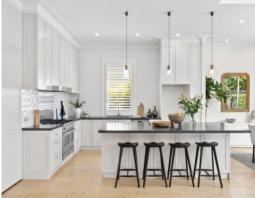

- Formal and informal living areas, sought after North to rear aspect
- Lovely open rear of the home with vaulted ceilings flows outdoors
- Contemporary gas kitchen features double oven and island bench
- Vergola covered outdoor entertaining, 517sqm block approximately
- Five double bedrooms, B'ins, two ensuite baths, large family bathroom
  Sunny garden with level lawn and heated pool, single car space
- Statement pitched ceilings, picture rails and original fireplaces
- Walk-in pantry and wine cellar, internal laundry, air-conditioning
- Attic storage, built-in robes, 1km to the heart of Mosman village
- Moments to the Orpheum Cinema, shops, cafes and bus stop
- Pets considered on application