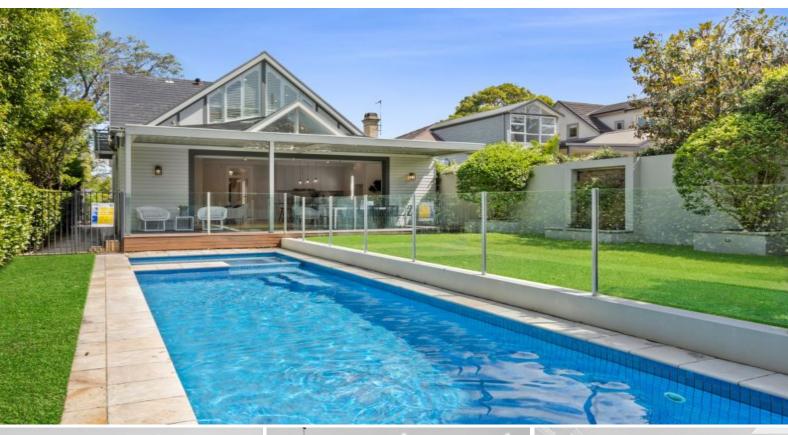

## Sophisticated Family Haven in a Premier Position

Captivating street appeal, a level block and sparkling swimming pool combine with an exceptional renovation to create this designer family sanctuary. A stylish blend of classic elements cleverly updated to deliver modern versatility and entertaining ease, this stunning home offers expansive living over two levels. In a popular location, it's a standout for everyday convenience moments to vibrant Mosman and Cremorne, respected schools and public transport.

- Formal and informal living areas, sought after North to rear aspect
- Lovely open rear of the home with vaulted ceilings flows outdoors
- Contemporary gas kitchen features double oven and island bench
- Vergola covered outdoor entertaining, 517sqm block approximately
- Five double bedrooms, B'ins, two ensuite baths, large family bathroom
  Sunny garden with level lawn and heated pool, single car space
- Statement pitched ceilings, picture rails and original fireplaces
- Walk-in pantry and wine cellar, internal laundry, air-conditioning
- Attic storage, built-in robes, 1km to the heart of Mosman village
- Moments to the Orpheum Cinema, shops, cafes and bus stop
- Pets considered on application