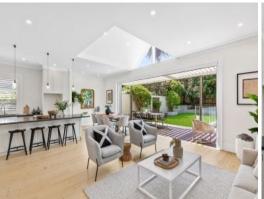

## Sophisticated Family Haven in a Premier Position

Captivating street appeal, a level block and sparkling swimming pool combine with an exceptional renovation to create this designer family sanctuary. A stylish blend of classic elements cleverly updated to deliver modern versatility and entertaining ease, this stunning home offers expansive living over two levels. In a popular location, it's a standout for everyday convenience moments to vibrant Mosman and Cremorne, respected schools and public transport.

- Formal and informal living areas, sought after North to rear aspect
- Lovely open rear of the home with vaulted ceilings flows outdoors
- Contemporary gas kitchen features double oven and island bench
- Vergola covered outdoor entertaining, 517sqm block approximately
- Five double bedrooms, B'ins, two ensuite baths, large family bathroom
  Sunny garden with level lawn and heated pool, single car space
- Statement pitched ceilings, picture rails and original fireplaces
- Walk-in pantry and wine cellar, internal laundry, air-conditioning
- Attic storage, built-in robes, 1km to the heart of Mosman village
- Moments to the Orpheum Cinema, shops, cafes and bus stop
- Pets considered on application