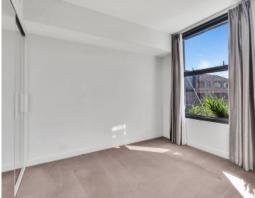

- Spacious open living/dining flowing onto winter garden
- Dual access winter garden with leafy outlook
- Oversized main bedroom with large mirrored built-ins
- Flexible second bedroom or home office
- Modern kitchen with quality gas fittings & dishwasher
- Sleek and stylish contemporary bathroom
- Internal laundry with dryer, storage cage
- Ducted air conditioning and timber flooring
- Secure building, intercom and lift access
- Walking distance to Crows Nest shops, local cafes and restaurants and city transport.