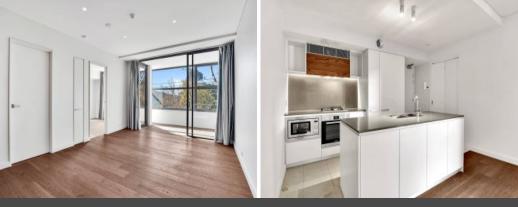

## Modern living with leafy outlook

Situated in the exclusive 'Panorama Residence', this apartment is surely to impress those who like a relaxed contemporary living in a superb lifestyle setting. Spacious and light, versatile home office or second bedroom, high ceilings, winter garden perfect for all weather entertaining, this home is a must to inspect!

- Spacious open living/dining flowing onto winter garden
- Dual access winter garden with leafy outlook
- Oversized main bedroom with large mirrored built-ins
- Flexible second bedroom or home office
- Modern kitchen with quality gas fittings & dishwasher
- Sleek and stylish contemporary bathroom
- Internal laundry with dryer, storage cage
- Ducted air conditioning and timber flooring
- Secure building, intercom and lift access
- Walking distance to Crows Nest shops, local cafes and restaurants and city transport.