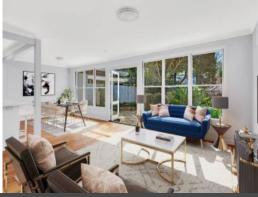

## Other features:

- Renovated stunning gas kitchen includes dishwasher and stone island bench
- Casual dining flows onto the sunny fully fenced child friendly level garden
- Elegant formal lounge room, timber floorboards and high ceilings
- Five double bedrooms all with built-ins
- Updated main bathroom with separate bath and shower
- Ensuite off main bedroom
- Driveway parking
- Lawn and garden maintenance included
- Garden Shed at rear of garden great storage
- Pets considered upon application
- Recently painted, floors polished & window furnishings throughout