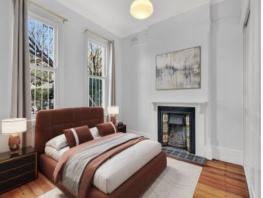

## Other features:

- Renovated stunning gas kitchen includes dishwasher and stone island bench
- Casual dining flows onto the sunny fully fenced child friendly level garden
- Elegant formal lounge room, timber floorboards and high ceilings
- Five double bedrooms all with built-ins
- Updated main bathroom with separate bath and shower
- Ensuite off main bedroom
- Driveway parking
- Lawn and garden maintenance included
- Garden Shed at rear of garden great storage
- Pets considered upon application
- Recently painted, floors polished & window furnishings throughout