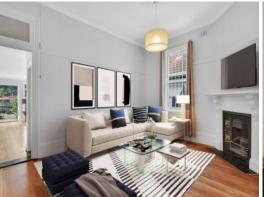

## Other features:

- Renovated stunning gas kitchen includes dishwasher and stone island bench
- Casual dining flows onto the sunny fully fenced child friendly level garden
- Elegant formal lounge room, timber floorboards and high ceilings
- Five double bedrooms all with built-ins
- Updated main bathroom with separate bath and shower
- Ensuite off main bedroom
- Driveway parking
- Lawn and garden maintenance included
- Garden Shed at rear of garden great storage
- Pets considered upon application
- Recently painted, floors polished & window furnishings throughout