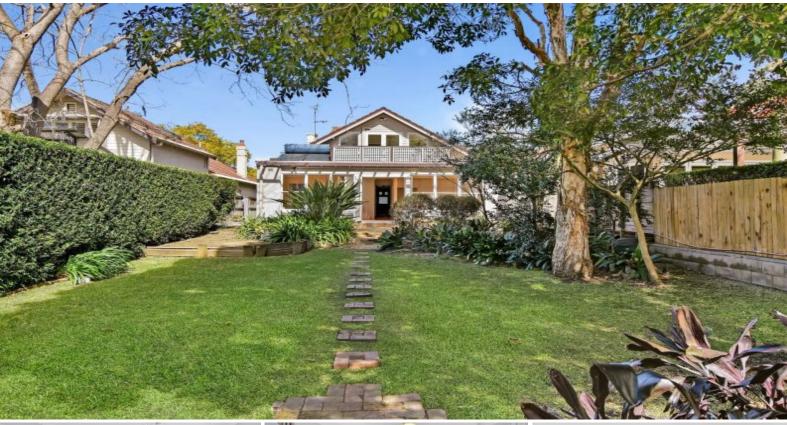

## Impressive Home in Prime Location

Immaculacy presented, double story solid brick home blends classical design with contemporary finishes to create a distinguished family home. Lovely and quiet yet exceptionally convenient, it's located just a few minutes walk to shops and transport. it offers plenty of space and effortless indoor and outdoor flow.

## Other features:

- Renovated stunning gas kitchen includes dishwasher and stone island bench
- Casual dining flows onto the sunny fully fenced child friendly level garden
- Elegant formal lounge room, timber floorboards and high ceilings
- Five double bedrooms all with built-ins
- Updated main bathroom with separate bath and shower
- Ensuite off main bedroom
- Driveway parking
- Lawn and garden maintenance included
- Garden Shed at rear of garden great storage
- Pets considered upon application
- Recently painted, floors polished & window furnishings throughout