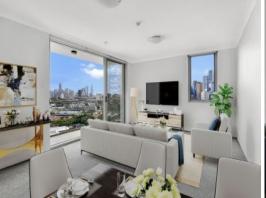

- 2 spacious bedrooms, both with built -in robes
- Full bathroom, separate shower and bath + separate W/C
- Great sized combined lounge & dining leading onto balcony
- Large kitchen, electric cooking, dishwasher & plenty of storage
- Internal Laundry & lock up garage