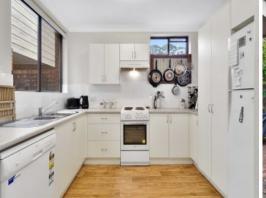

## Extremely quiet & Spacious Townhouse

Positioned in an extremely quiet, well built and maintained complex with leafy surrounds is this generously proportioned 2 bedroom townhome. Features include:

- Sorry no pets allowed
- Generous living and dining flows to a sunny courtyard
- LED light fittings throughout
- 2 bedrooms, master with large built-in robe
- Second bedroom has access to a balcony
- Modern bathroom with separate bath, shower & W/C
- R/C air conditioning in living
- Huge updated kitchen, electric cooking & dishwasher
- Undercover carport plus rear car space for tandem parking
- Close to Transport, Easy Access to Epping Rd via pedestrian access at end of street for Bus into City
- Close to Lane Cove Shops, Macquarie and Chatswood Shopping Centres
- Quick Stroll to shops and local public school