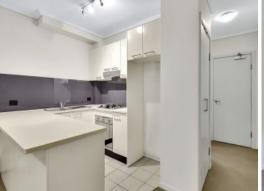

- -?Open plan lounge/dining areas which opens onto private balcony
- Oversized main bedroom with large built-ins
- -?Modern stone kitchen with breakfast bar, gas cook top and dishwasher
- Freshly painted
- Security car space?
- Secure building, intercom and lift access
- Walking distance to Crows Nest shops, local cafes and restaurants and city transport.
- Gym in the building?