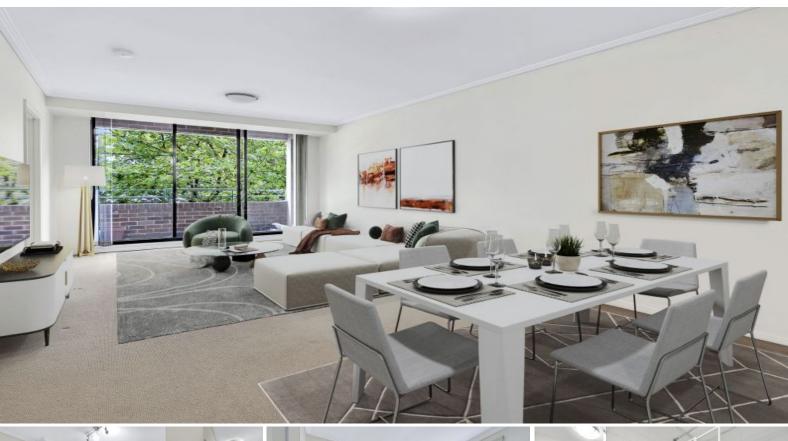

215/2 David Street Crows Nest, NSW

Situated in the heart of Crows Nest in the sought after complex 'The Emmett, this apartment is surely to impress those who like a relaxed contemporary living in a superb lifestyle setting. Spacious and light, with open plan living, this home is a must to inspect!

- -?Open plan lounge/dining areas which opens onto private balcony
- Oversized main bedroom with large built-ins
- -?Modern stone kitchen with breakfast bar, gas cook top and dishwasher
- Freshly painted
- Security car space?
- Secure building, intercom and lift access
- Walking distance to Crows Nest shops, local cafes and restaurants and city transport.
- Gym in the building?