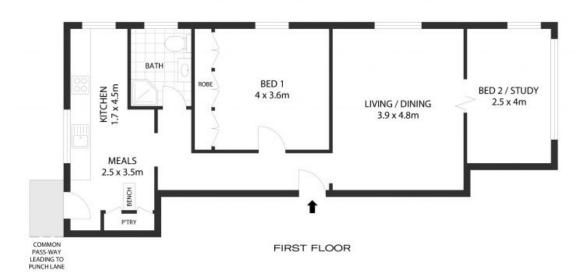

APPROX. INT: 78m<sup>2</sup>

Plans shown are only indicative of layout. Dimensions are approximate.