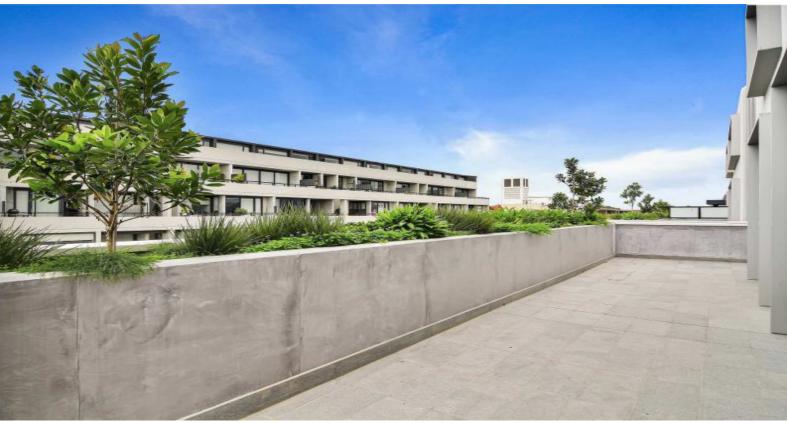

- Seamless indoor to outdoor integration through full-height sliding glass doors
- Expansive entertaining terrace
- Spacious bedroom with built in robe
- Timber floor for living room and cosy carpet for bedroom
- Open gas kitchen offers European SMEG appliances and stone benchtop and custom joinery
- Ducted air-conditioning, lift access, storage cage
- Internal laundry with dryer provided