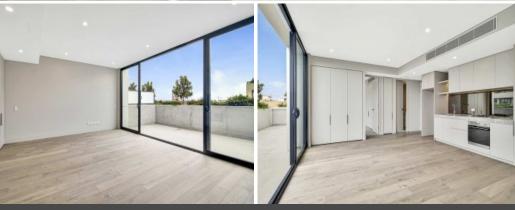

- Seamless indoor to outdoor integration through full-height sliding glass doors
- Expansive entertaining terrace
- Spacious bedroom with built in robe
- Timber floor for living room and cosy carpet for bedroom
- Open gas kitchen offers European SMEG appliances and stone benchtop and custom joinery
- Ducted air-conditioning, lift access, storage cage
- Internal laundry with dryer provided