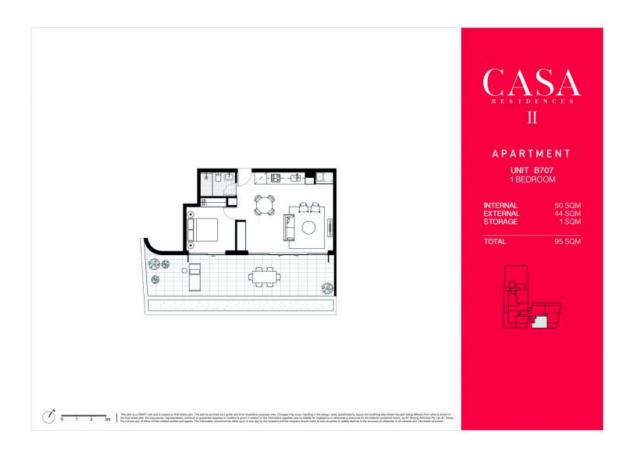

All your lifestyle needs just moments away.

- Approx 700m walk to Erskineville Station

Plans shown are only indicative of layout. Dimensions are approximate.