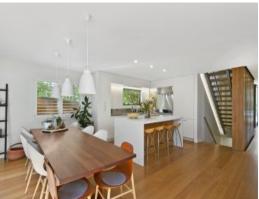

- Open lower level with living area, dining and kitchen flowing outdoors
- Casual living plus parents retreat and wet bar lead to upper balcony
- Deluxe kitchen with stone island bench and stainless steel appliances
- Stunning private glass fenced pool, immaculate landscaped gardens
- Bar, built-in BBQ and keg create a fabulous outdoor entertaining zone
- Spectacular lower level with home gym and authentic sauna room
- Six double bedrooms, built-in robes, separate study with built-in desk