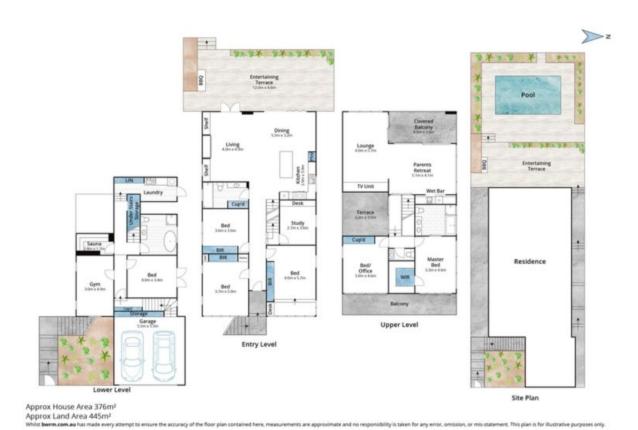

## Luxurious Family Sanctuary in Prime Location-Fully furnished

Defined by impressive contemporary design elements, this expansive sanctuary is ideally configured for exceptional family living. Presenting a fluid transition from glass framed formal and casual living areas to multiple terraces, the landscaped rear gardens, resort-like swimming pool and outdoor entertaining area are a highlight. Decorated with a stunning Scandinavian design and to the highest standard, properties of this calibre are rarely available for rent in this area. With luxury amenities including a sauna, spa, gym, garden and pool maintenance, this property is a must see. Desirably positioned moments to Cammeray Marina, local shops, sports grounds, Tunks Park, bus transport and respected schools.

- Open lower level with living area, dining and kitchen flowing outdoors
- Casual living plus parents retreat and wet bar lead to upper balcony
- Deluxe kitchen with stone island bench and stainless steel appliances
- Stunning private glass fenced pool, immaculate landscaped gardens
- Bar, built-in BBQ and keg create a fabulous outdoor entertaining zone
- Spectacular lower level with home gym and authentic sauna room
- Six double bedrooms, built-in robes, separate study with built-in desk