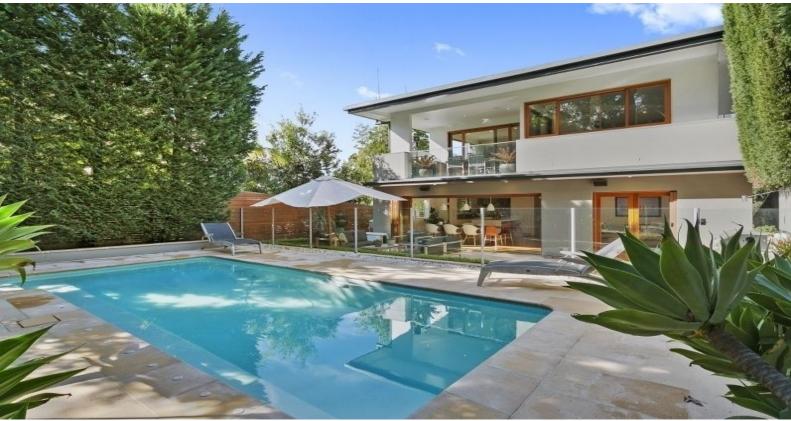

## Luxurious Family Sanctuary in Prime Location-Fully furnished

Defined by impressive contemporary design elements, this expansive sanctuary is ideally configured for exceptional family living. Presenting a fluid transition from glass framed formal and casual living areas to multiple terraces, the landscaped rear gardens, resort-like swimming pool and outdoor entertaining area are a highlight. Decorated with a stunning Scandinavian design and to the highest standard, properties of this calibre are rarely available for rent in this area. With luxury amenities including a sauna, spa, gym, garden and pool maintenance, this property is a must see. Desirably positioned moments to Cammeray Marina, local shops, sports grounds, Tunks Park, bus transport and respected schools.

- Open lower level with living area, dining and kitchen flowing outdoors
- Casual living plus parents retreat and wet bar lead to upper balcony
- Deluxe kitchen with stone island bench and stainless steel appliances
- Stunning private glass fenced pool, immaculate landscaped gardens
- Bar, built-in BBQ and keg create a fabulous outdoor entertaining zone
- Spectacular lower level with home gym and authentic sauna room
- Six double bedrooms, built-in robes, separate study with built-in desk