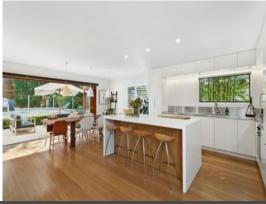

- Open lower level with living area, dining and kitchen flowing outdoors
- Casual living plus parents retreat and wet bar lead to upper balcony
- Deluxe kitchen with stone island bench and stainless steel appliances
- Stunning private glass fenced pool, immaculate landscaped gardens
- Bar, built-in BBQ and keg create a fabulous outdoor entertaining zone
- Spectacular lower level with home gym and authentic sauna room
- Six double bedrooms, built-in robes, separate study with built-in desk