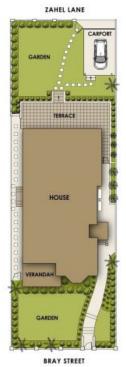

eceived pw

Contact: Cyndia Sun

0435 872 554 Steph Watmore 0416 556 064

Type: House
Date Available: 05/12/2023
Bond: \$9600



#### **GROUND FLOOR PLAN**

INTERNAL RLOOR AREA = 220m<sup>2</sup> approx. VER./BALC/PORCH AREAS = 21m<sup>2</sup> approx. CARPORT AREA = 21m<sup>2</sup> approx. TOTAL AREA = 262m<sup>2</sup> approx.



#### FIRST FLOOR PLAN

# 4 BRAY STREET, MOSMAN

Disclaimer: Notice is given that all dimensions, descriptions, and details are provided in good faith and are believed to be correct. Whillist all care has been taken in the preparation of the information contained herein on warranty is offered or implied. Interested parties should therefore rely on their own enquiries and must satisfy themselves in all respects. The site plan is not a survey. Site boundaries shown



BRAT SIREEI

### SITE PLAN