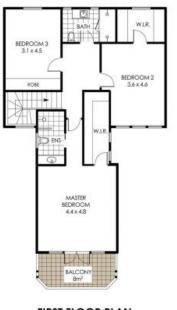

afes, renowned schools, city buses and idyllic harbour beaches. Features include:

- Four generous sized bedrooms all with built-ins
- Large study/home office or 5th bedroom featuring a garden view and opens onto a covered veranda
- $\operatorname{\mathsf{Top}}\nolimits$  level master and second bed with Northly aspect and water glimpses
- Master bed with chic ensuite, dressing room and veranda
- Modern gas kitchen with island bench and amble storage

#### Deposit Received pw

Contact: Cyndia Sun

0435 872 554 Steph Watmore 0416 556 064

Type: House
Date Available: 05/12/2023
Bond: \$9600



#### **GROUND FLOOR PLAN**

INTERNAL RLOOR AREA = 220m<sup>2</sup> approx. VER./BALC/PORCH AREAS = 21m<sup>2</sup> approx. CARPORT AREA = 21m<sup>2</sup> approx. TOTAL AREA = 262m<sup>2</sup> approx.



#### FIRST FLOOR PLAN

# 4 BRAY STREET, MOSMAN

Disclaimer: Notice is given that all dimensions, descriptions, and details are provided in good faith and are believed to be correct. Whillist all care has been taken in the preparation of the information contained herein on warranty is offered or implied. Interested parties should therefore rely on their own enquiries and must satisfy themselves in all respects. The site plan is not a survey. Site boundaries shown



BRAT SIREEI

### SITE PLAN