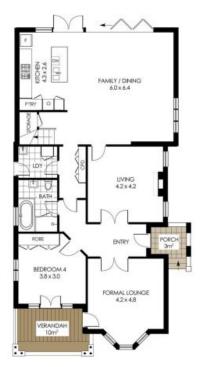

#### **GROUND FLOOR PLAN**

INTERNAL RLOOR AREA = 220m<sup>2</sup> approx. VER./BALC/PORCH AREAS = 21m<sup>2</sup> approx. CARPORT AREA = 21m<sup>2</sup> approx. TOTAL AREA = 262m<sup>2</sup> approx.