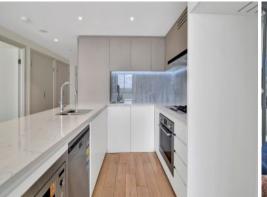

## Features include

- Spacious lounge/dining flowing to an oversized winter garden boasting views over Parramatta river
- Designer open plan gas kitchen with stone benches, pull-out pantry and quality  $\ensuremath{\mathsf{ILVE}}$  appliances
- Double glazed floor to ceiling windows & doors  $% \left\{ 1\right\} =\left\{ 1\right\} =\left$
- Two double bedrooms with built-in robes, main with ensuite and access to winter garden
- Stylish bathrooms, Main with combined bath and shower
- Internal laundry with washer/dryer combo
- Fitted with smart-home technology, intercom, r/c air conditioning
- Secure car space with lift access, storage cage