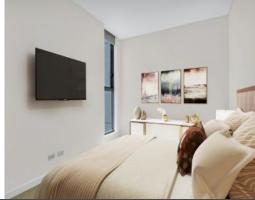

## Features include

- Spacious lounge/dining flowing to an oversized winter garden boasting views over Parramatta river
- Designer open plan gas kitchen with stone benches, pull-out pantry and quality  $\ensuremath{\mathsf{ILVE}}$  appliances
- Double glazed floor to ceiling windows & doors  $% \left\{ 1\right\} =\left\{ 1\right\} =\left$
- Two double bedrooms with built-in robes, main with ensuite and access to winter garden
- Stylish bathrooms, Main with combined bath and shower
- Internal laundry with washer/dryer combo
- Fitted with smart-home technology, intercom, r/c air conditioning
- Secure car space with lift access, storage cage