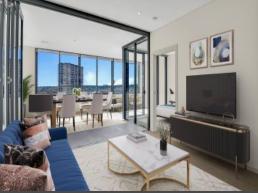

## Modern 2 bed apartment with water views

\*\*\*Application & deposit received \*\*\*

Situated in the sought after "Marina Square" development, where Marina Square Shopping Centre is on your doorstep, access to all amenities such as, Coles, Chinese grocery, vibrant Cafes & restaurants, family doctor and much more.

## Features include

- Spacious lounge/dining flowing to an oversized winter garden boasting views over Parramatta river
- Designer open plan gas kitchen with stone benches, pull-out pantry and quality  $\ensuremath{\mathsf{ILVE}}$  appliances
- Double glazed floor to ceiling windows & doors  $% \left\{ 1\right\} =\left\{ 1\right\} =\left$
- Two double bedrooms with built-in robes, main with ensuite and access to winter garden
- Stylish bathrooms, Main with combined bath and shower
- Internal laundry with washer/dryer combo
- Fitted with smart-home technology, intercom, r/c air conditioning
- Secure car space with lift access, storage cage