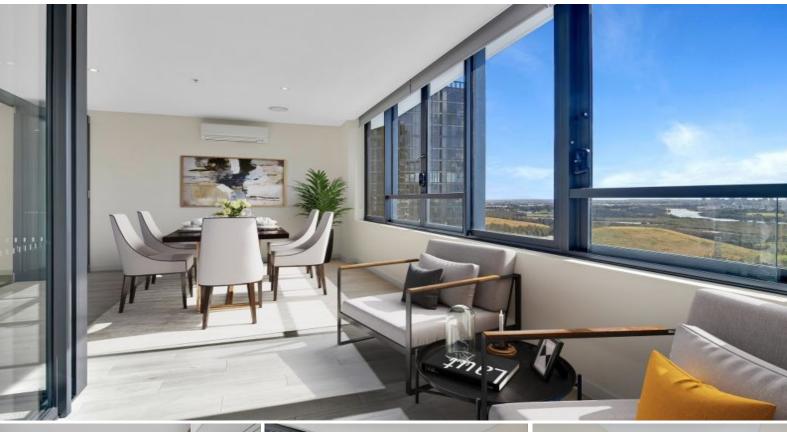

## Modern 2 bed apartment with water views

\*\*\*Application & deposit received \*\*\*

Situated in the sought after "Marina Square" development, where Marina Square Shopping Centre is on your doorstep, access to all amenities such as, Coles, Chinese grocery, vibrant Cafes & restaurants, family doctor and much more.

## Features include

- Spacious lounge/dining flowing to an oversized winter garden boasting views over Parramatta river
- Designer open plan gas kitchen with stone benches, pull-out pantry and quality  $\ensuremath{\mathsf{ILVE}}$  appliances
- Double glazed floor to ceiling windows & doors  $% \left\{ 1\right\} =\left\{ 1\right\} =\left$
- Two double bedrooms with built-in robes, main with ensuite and access to winter garden
- Stylish bathrooms, Main with combined bath and shower
- Internal laundry with washer/dryer combo
- Fitted with smart-home technology, intercom, r/c air conditioning
- Secure car space with lift access, storage cage