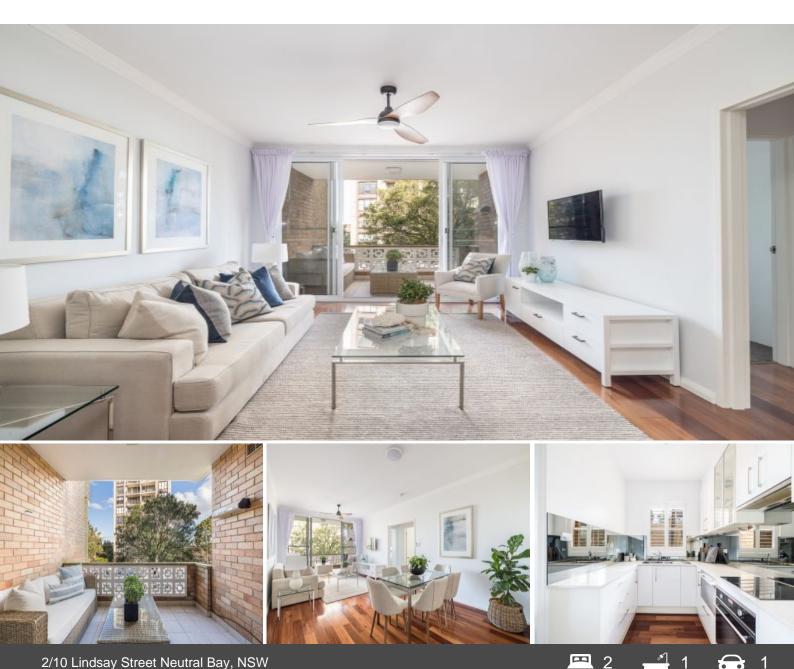

## boasting wonderful Contemporary haven convenience

This first-floor apartment provides a peaceful haven of space, light and contemporary style. It is superbly located in a boutique building of just 12, in a peaceful setting close to Forsyth Park, Neutral Bay's shopping village and easy access into the CBD.

- Interiors extend to spacious covered entertainment balcony
- Sleek Caesar-stone kitchen, European stainless-steel fittings
- Well-proportioned bedrooms with built-in wardrobes
- Modern designer bathroom with bath, separate internal laundry
- Timber floors in living, ceiling fans
- Single lock-up garage, stroll to ferries, parks
- Walk to Military Road's shops, village cafes & rapid CBD access