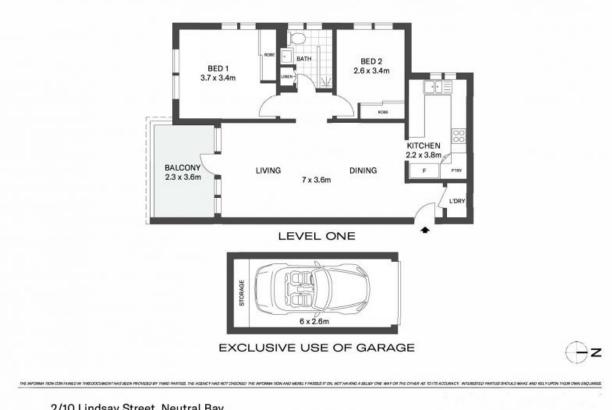

## \$840 pw

| Steph Watmore |
|---------------|
| 0416 556 064  |
| Apartment     |
| 01/11/2023    |
| \$3360        |
|               |

2/10 Lindsay Street, Neutral Bay

Plans shown are only indicative of layout. Dimensions are approximate.