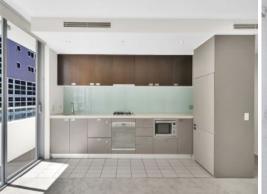

## Luxury apartment in sought after location

Spacious and sun filled open plan apartment located on the 6th floor of the coveted 'Abode' building, nestled between St Leonards and Crows Nest Village.

- Brand new carpet and paint throughout
- Living/dining area flaunts wall-to-wall floor-to-ceiling glass opening to a large balcony
- Stone kitchen, gas cooktop, integrated appliances
- Spacious bedroom with Built-ins wardrobe
- Internal laundry and ducted air conditioning
- Secure building offers gym, pool and concierge, intercom
- Undercover car space
- Quality construction developed by 'Stockland', walk to shops
- Stroll to caf?s, St Leonards Station, upcoming metro, Coles