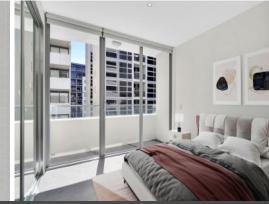

## Luxury apartment in sought after location

Spacious and sun filled open plan apartment located on the 6th floor of the coveted 'Abode' building, nestled between St Leonards and Crows Nest Village.

- Brand new carpet and paint throughout
- Living/dining area flaunts wall-to-wall floor-to-ceiling glass opening to a large balcony
- Stone kitchen, gas cooktop, integrated appliances
- Spacious bedroom with Built-ins wardrobe
- Internal laundry and ducted air conditioning
- Secure building offers gym, pool and concierge, intercom
- Undercover car space
- Quality construction developed by 'Stockland', walk to shops
- Stroll to caf?s, St Leonards Station, upcoming metro, Coles