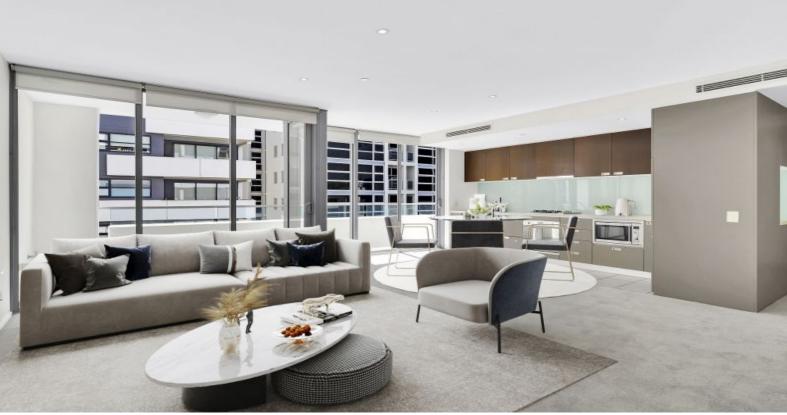

## Luxury apartment in sought after location

Spacious and sun filled open plan apartment located on the 6th floor of the coveted 'Abode' building, nestled between St Leonards and Crows Nest Village.

- Brand new carpet and paint throughout
- Living/dining area flaunts wall-to-wall floor-to-ceiling glass opening to a large balcony
- Stone kitchen, gas cooktop, integrated appliances
- Spacious bedroom with Built-ins wardrobe
- Internal laundry and ducted air conditioning
- Secure building offers gym, pool and concierge, intercom
- Undercover car space
- Quality construction developed by 'Stockland', walk to shops
- Stroll to caf?s, St Leonards Station, upcoming metro, Coles