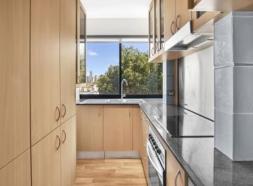

- Picturesque views across Sydney Harbour and City skyline
- Experience relaxed living in a combined lounge and dining area
- Well kept kitchen features a stone countertop and plenty of storage
- Three double bedrooms, two with built-in robes and main boasting sensational?views?
- Modern bathroom features a frameless?shower screen?
- Designated car space, Internal laundry?facility plus communal laundry options?
- Conveniently located near cafes, shops, and transportation
- Short walk to Hayes Street ferry wharf and city bus?
- Stroll to Tennis Courts, Bowling Green, Neutral Bay Club, Playground