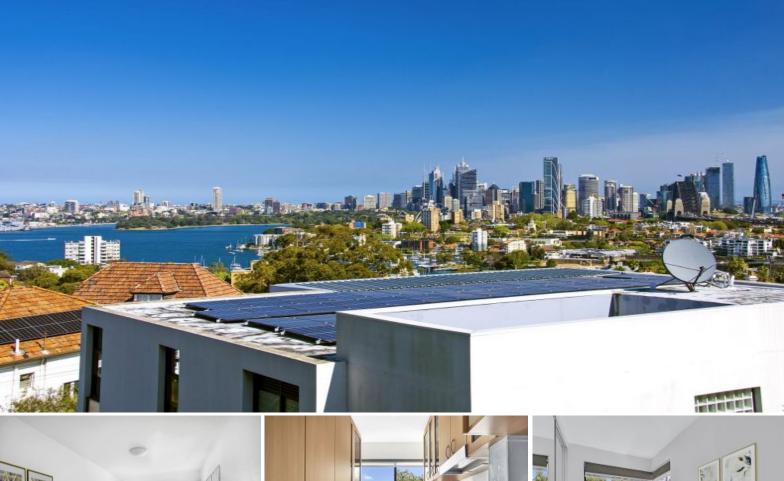

## Harbour Bridge and city view- Super convenient location

Situated within a quiet cul-de-sac, this tranquil apartment offers breathtaking views of the Harbour Bridge and the city skyline. Set in a boutique building of 15, this 3 bedroom apartment has just gone through a cosmetic update with fresh?paint and new flooring etc. Adjacent to Liberty Park, a short walk to?Neutral Bay village with buses, shopping centre, cafes and restaurants.

- Picturesque views across Sydney Harbour and City skyline
- Experience relaxed living in a combined lounge and dining area
- Well kept kitchen features a stone countertop and plenty of storage
- Three double bedrooms, two with built-in robes and main boasting sensational?views?
- Modern bathroom features a frameless?shower screen?
- Designated car space, Internal laundry?facility plus communal laundry options?
- Conveniently located near cafes, shops, and transportation
- Short walk to Hayes Street ferry wharf and city bus?
- Stroll to Tennis Courts, Bowling Green, Neutral Bay Club, Playground