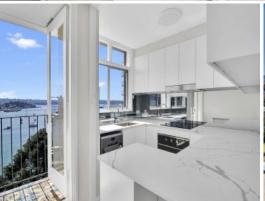

## Luxurious 1-Bedroom Apartment with Stunning Sydney Harbour Views!

This apartment isn't just a home, it's a lifestyle upgrade. Imagine waking up to the panoramic beauty of Sydney Harbour right outside your window, or enjoying your morning coffee on your sun-drenched balcony. The entire apartment has been thoughtfully reimagined, from the sleek kitchen with top-of-the-line appliances to the sparkling new bathroom, flooring and paint with every detail exuding sophistication and style, making this space perfect for those who demand the best.

## Features include:

- Stunning kitchen, dishwasher, electric cooking & fridge / freezer
- Open living / dining
- King sized bedroom with B'in robes
- New bathroom
- Breath taking Sydney Harbour Views
- Secure undercover parking
- Security Building, Building Manager
- Share Laundry coin operated, Security Building, Common Rooftop Terrace