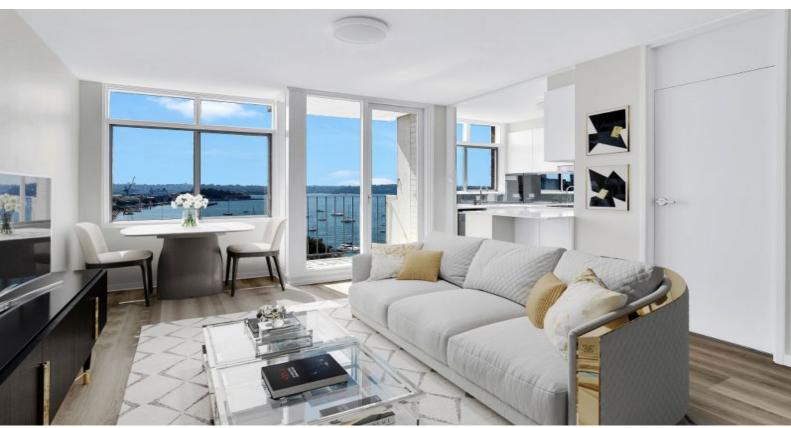

## Luxurious 1-Bedroom Apartment with Stunning Sydney Harbour Views!

This apartment isn't just a home, it's a lifestyle upgrade. Imagine waking up to the panoramic beauty of Sydney Harbour right outside your window, or enjoying your morning coffee on your sun-drenched balcony. The entire apartment has been thoughtfully reimagined, from the sleek kitchen with top-of-the-line appliances to the sparkling new bathroom, flooring and paint with every detail exuding sophistication and style, making this space perfect for those who demand the best.

## Features include:

- Stunning kitchen, dishwasher, electric cooking & fridge / freezer
- Open living / dining
- King sized bedroom with B'in robes
- New bathroom
- Breath taking Sydney Harbour Views
- Secure undercover parking
- Security Building, Building Manager
- Share Laundry coin operated, Security Building, Common Rooftop Terrace