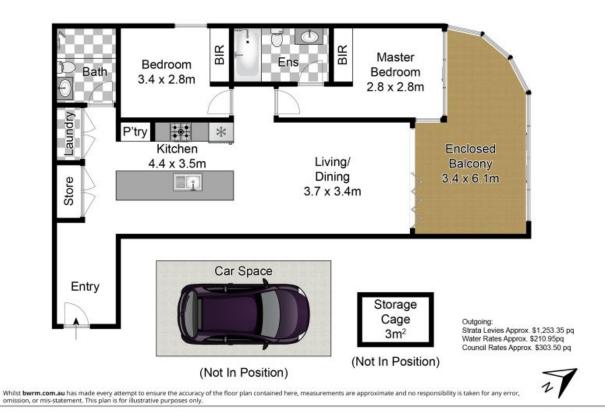

## Easy Luxury Living with Water Views

Commanding picturesque river views and a sun-drenched Northerly aspect, this contemporary apartment is positioned on the 9th floor of the renowned 'Marina Square' building. Cleverly designed to maximise the stunning outlook, the extensive use of glass enhances the aspect and sense of space. Unobstructed views, luxury finishes and the convenient location combine to create a modern urban sanctuary. Enjoy refined secure living in a central waterfront location close to the ferry, footbridge to Rhodes, free shuttle bus to Rhodes Station and a multitude of vibrant retail and entertainment destinations.

Flexible layout with stunning glass framed conservatory style balcony Stylish open living and dining, double glazed windows and doors Sleek stone kitchen with gas, pantry and high end Ilve appliances Double bedrooms with robes, master features ensuite bathroom Designer bathrooms, laundry, smart-home technology, reverse A/C Lift access from secure parking plus storage cage, video intercom Set above the Marina Square Shopping Centre and many amenities Moments to Coles, shops, cafes, restaurants, gym, medical centre Footsteps to Wentworth Point public school, pets on application