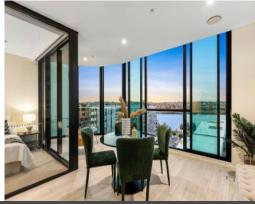

## Easy Luxury Living with Water Views

Commanding picturesque river views and a sun-drenched Northerly aspect, this contemporary apartment is positioned on the 9th floor of the renowned 'Marina Square' building. Cleverly designed to maximise the stunning outlook, the extensive use of glass enhances the aspect and sense of space. Unobstructed views, luxury finishes and the convenient location combine to create a modern urban sanctuary. Enjoy refined secure living in a central waterfront location close to the ferry, footbridge to Rhodes, free shuttle bus to Rhodes Station and a multitude of vibrant retail and entertainment destinations.

Flexible layout with stunning glass framed conservatory style balcony Stylish open living and dining, double glazed windows and doors Sleek stone kitchen with gas, pantry and high end Ilve appliances Double bedrooms with robes, master features ensuite bathroom Designer bathrooms, laundry, smart-home technology, reverse A/C Lift access from secure parking plus storage cage, video intercom Set above the Marina Square Shopping Centre and many amenities Moments to Coles, shops, cafes, restaurants, gym, medical centre Footsteps to Wentworth Point public school, pets on application