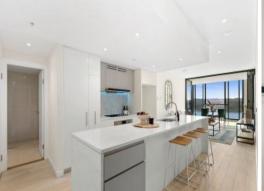

Flexible layout with stunning glass framed conservatory style balcony Stylish open living and dining, double glazed windows and doors Sleek stone kitchen with gas, pantry and high end Ilve appliances Double bedrooms with robes, master features ensuite bathroom Designer bathrooms, laundry, smart-home technology, reverse A/C Lift access from secure parking plus storage cage, video intercom Set above the Marina Square Shopping Centre and many amenities Moments to Coles, shops, cafes, restaurants, gym, medical centre Footsteps to Wentworth Point public school, pets on application