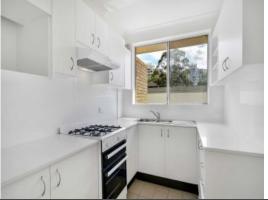

- Spacious L shape lounge/dining leading to a large balcony
- Laminate flooring throughout, cross ventilation
- 2 generous sized bedrooms both with built-ins
- Full bathroom with separate bath tub & shower
- Modern gas kitchen with ample storage
- Internal laundry with dryer
- Oversized lock up garage with space for storage