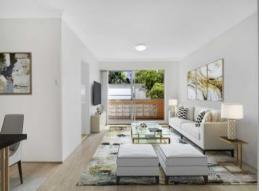

- Spacious L shape lounge/dining leading to a large balcony
- Laminate flooring throughout, cross ventilation
- 2 generous sized bedrooms both with built-ins
- Full bathroom with separate bath tub & shower
- Modern gas kitchen with ample storage
- Internal laundry with dryer
- Oversized lock up garage with space for storage