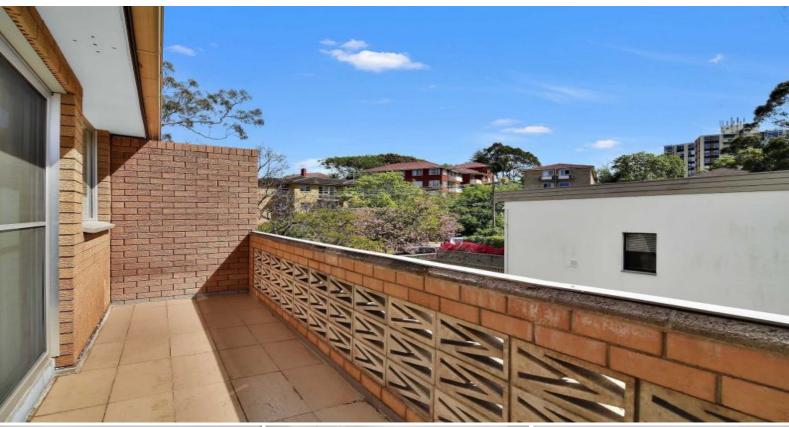

- Spacious L shape lounge/dining leading to a large balcony
- Laminate flooring throughout, cross ventilation
- 2 generous sized bedrooms both with built-ins
- Full bathroom with separate bath tub & shower
- Modern gas kitchen with ample storage
- Internal laundry with dryer
- Oversized lock up garage with space for storage