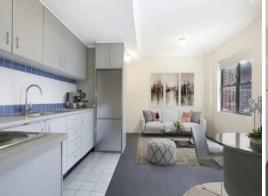

- Open plan kitchen, electric cooking & ample storage
- Sun filled living and dining
- Good sized bedroom with built in robe
- internal Laundry with dryer
- Security undercover car space
- Level lift access