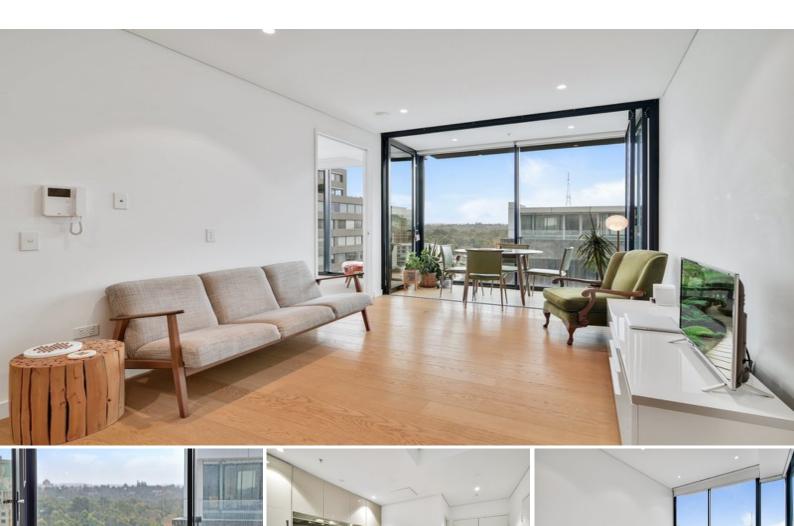

## Stunning North facing Apartment

Space, style and quality finishes will define this modern apartment nestled in a prime position of St Leonards. Designed by Robertson and Marks, this Air apartment offers seamless light-filled indoor/outdoor living in a highly sought after vibrant location.

- North facing, sunny and bright throughout
- Well configured Open living/dining flows seamlessly to a winter garden
- Designer gas kitchen offers European appliances including integrated refrigerator
- and microwave, Caeserstone bench and polyurethane cabinetry
- Generous sized bedroom soaked in natural light, built-in robe
- Oak timber flooring and wool blend carpets
- Full height floor to ceiling glass windows
- R/c ducted air conditioning, storage cage
- LED lights, internal laundry, NBN and Foxtel ready for connection
- Moments away from St Leonards train station, the Forum, and direct bus service to the City and greater Sydney
- Short stroll to Supermarkets, vibrant Crows Nest cafes, bars and restaurants.