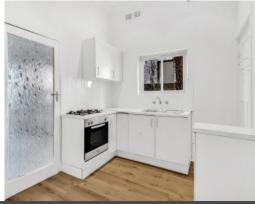

## Features include:

- Generous sized bedroom capturing the mesmerizing views over Harbor Bridge and Luna Park
- Neat kitchen with gas cooking
- Versatile living areas with timber floorboards
- Bathroom with shower and bath
- Communal laundry with an option to bring your own machine
- Pets friendly and considered upon application