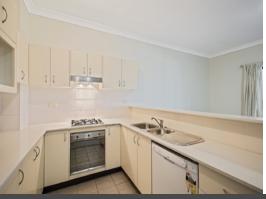

## Features include;

- \* 2 double sized bedrooms both with built-ins
- \* Floating timber floorboards throughout
- \* Updated open plan gas kitchen with dishwasher
- \* Spacious lounge with separate dining
- \* Large courtyard off both bedrooms and large balcony off lounge area
- \* Internal laundry and a double lock up garage