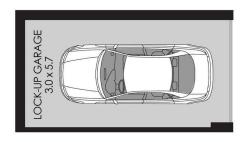

#### **APARTMENT FLOOR PLAN**

APARTMENT FLOOR AREA =  $83m^2$  approx. (INCLUDING BALCONY)

GARAGE AREA =  $17m^2$  approx.

TOTAL AREA ON TITLE = 100m<sup>2</sup> approx.

### **GARAGE PLAN**

Disclaimer: Notice is given that all dimensions, descriptions, and details are provided in good faith and are believed to be correct. Whilst all care has been taken in the preparation of the information contained herein no warranty is offered or implied. Interested parties should therefore rely on their own enquiries and must satisfy themselves in all respects

Plans shown are only indicative of layout. Dimensions are approximate.

CHATSWOOD, NSW 10/1c Kooringa Road