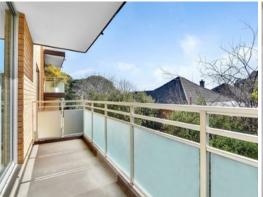

- Spacious north facing living and dining flow to a large leafy balcony
- Modern gas kitchen with stone bench top and dishwasher
- Neat and tidy bathroom with separate shower and bath
- Generous sized bedrooms both with built-ins
- Internal laundry, lock up garage
- 2 outdoor pools in complex, visitor parking