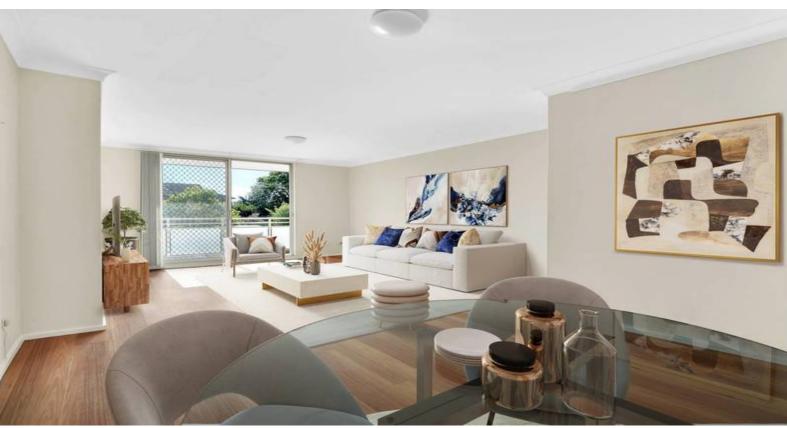

# North facing spacious 2 bed apartment with leafy outlook

Set within the tranquil, superbly located Kooringa Gardens complex, this well presented unit offers an exceptional layout with plentiful natural light and newly renovated kitchen. Short stroll to cosmopolitan Chatswood shopping, restaurants and transport.

- Spacious north facing living and dining flow to a large leafy balcony
- Modern gas kitchen with stone bench top and dishwasher
- Neat and tidy bathroom with separate shower and bath
- Generous sized bedrooms both with built-ins
- Internal laundry, lock up garage
- 2 outdoor pools in complex, visitor parking

Unfurnished ( 12 months lease preferred) & Available 26 Aug

APPLY ONLINE by entering this link into your browser: https://t-app.com.au/us

Note: virtual furniture used in photography