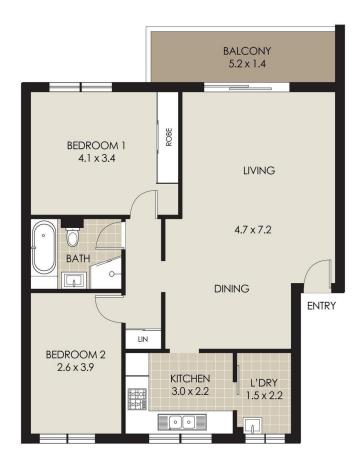

## 10/1C KOORINGA ROAD, CHATSWOOD

#### **APARTMENT FLOOR PLAN**

APARTMENT FLOOR AREA =  $83m^2$  approx. (INCLUDING BALCONY)

GARAGE AREA =  $17m^2$  approx.

TOTAL AREA ON TITLE = 100m<sup>2</sup> approx.

Plans shown are only indicative of layout. Dimensions are approximate.

CHATSWOOD, NSW 10/1c Kooringa Road