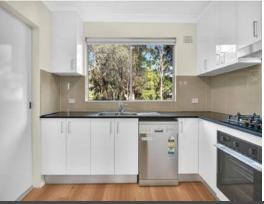

- Spacious north facing living and dining flow to a large leafy balcony
- Modern gas kitchen with stone bench top and dishwasher
- Neat and tidy bathroom with separate shower and bath
- Generous sized bedrooms both with built-ins
- Internal laundry, lock up garage
- 2 outdoor pools in complex, visitor parking