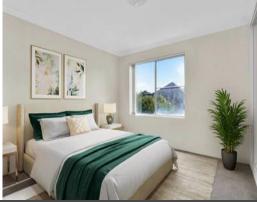

- Spacious north facing living and dining flow to a large leafy balcony
- Modern gas kitchen with stone bench top and dishwasher
- Neat and tidy bathroom with separate shower and bath
- Generous sized bedrooms both with built-ins
- Internal laundry, lock up garage
- 2 outdoor pools in complex, visitor parking