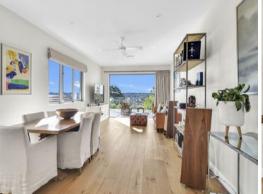

## Flawless Semi with Breathtaking Views

Beautiful family home set over 2 levels was completely renovated throughout 4 years ago and is located in a quiet cul-de-sac in Mosman. Offering a desirable northerly aspect and showcasing stunning uninterrupted panoramic views which stretch over the surrounding district and the tranquil waters of Long Bay.

## Features include;

- 4 generous sized bedrooms all with built in robes, main bed with walk in + ensuite
- 3 bathrooms, master bath & ensuite include underfloor heating
- Open plan gas kitchen with top of the line IIve and Bosch appliances
- Great sized dining and living flowing onto deck with full with bifold doors  $% \left\{ 1\right\} =\left\{ 1$
- Expansive & sun-drenched north facing entertaining deck
- Separate study/media area located downstairs