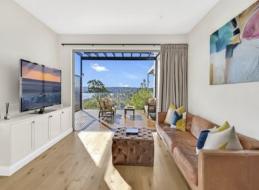

## Flawless Semi with Breathtaking Views

Beautiful family home set over 2 levels was completely renovated throughout 4 years ago and is located in a quiet cul-de-sac in Mosman. Offering a desirable northerly aspect and showcasing stunning uninterrupted panoramic views which stretch over the surrounding district and the tranquil waters of Long Bay.

## Features include;

- 4 generous sized bedrooms all with built in robes, main bed with walk in + ensuite
- 3 bathrooms, master bath & ensuite include underfloor heating
- Open plan gas kitchen with top of the line IIve and Bosch appliances
- Great sized dining and living flowing onto deck with full with bifold doors  $% \left\{ 1\right\} =\left\{ 1$
- Expansive & sun-drenched north facing entertaining deck
- Separate study/media area located downstairs