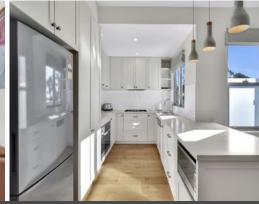

## Features include;

- 4 generous sized bedrooms all with built in robes, main bed with walk in + ensuite
- 3 bathrooms, master bath & ensuite include underfloor heating
- Open plan gas kitchen with top of the line IIve and Bosch appliances
- Great sized dining and living flowing onto deck with full with bifold doors  $% \left\{ 1\right\} =\left\{ 1$
- Expansive & sun-drenched north facing entertaining deck
- Separate study/media area located downstairs