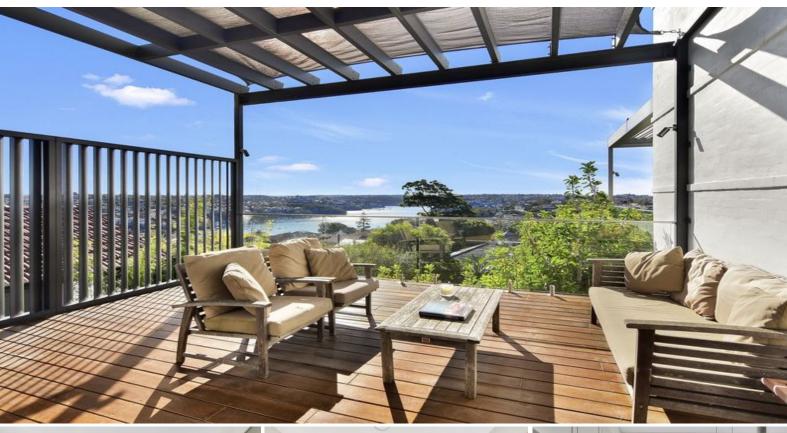

## Flawless Semi with Breathtaking Views

Beautiful family home set over 2 levels was completely renovated throughout 4 years ago and is located in a quiet cul-de-sac in Mosman. Offering a desirable northerly aspect and showcasing stunning uninterrupted panoramic views which stretch over the surrounding district and the tranquil waters of Long Bay.

## Features include;

- 4 generous sized bedrooms all with built in robes, main bed with walk in + ensuite
- 3 bathrooms, master bath & ensuite include underfloor heating
- Open plan gas kitchen with top of the line IIve and Bosch appliances
- Great sized dining and living flowing onto deck with full with bifold doors  $% \left\{ 1\right\} =\left\{ 1$
- Expansive & sun-drenched north facing entertaining deck
- Separate study/media area located downstairs